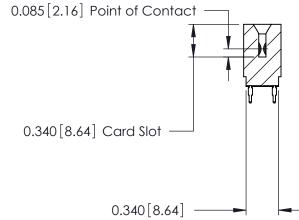

ORIGINAL

746-ENG MASTER DATE: AUG 20/09

SHEET 1 OF 1

**ISSUE** 

DATE:

Contact Information
520-P.C. Tail, Regular Point - Tail LG.=.175(4.45)
.125" (3.18mm) Contact Spacing x .250" (6.35mm) Row Spacing

| 746 Series Ultra-Mate Card Edge Connector - Press Fit |         |                                                                                                                                                                                                   |                                  | ACAD REFERENCE NO. |   |  |
|-------------------------------------------------------|---------|---------------------------------------------------------------------------------------------------------------------------------------------------------------------------------------------------|----------------------------------|--------------------|---|--|
|                                                       |         |                                                                                                                                                                                                   | DRAWN:                           | J.LEE              |   |  |
| Part Number: 746-038-520-601                          |         |                                                                                                                                                                                                   | CHECKED:                         |                    |   |  |
|                                                       | DAC INC | THESE DRAWINGS AND SPECIFICATIONS ARE THE PROPERTY OF EDAC INC., AND SHALL NOT BE REPRODUCED, OR COPIED OR USED AS THE BASIS FOR THE MANUFACTURE OR SALE OF APPARATUS WITHOUT WRITTEN PERMISSION. | SCALE:                           |                    |   |  |
|                                                       | CANADA  |                                                                                                                                                                                                   | DRAWING NUMBER<br>746-ENG MASTER |                    |   |  |
| YOUR CONNECTION TO QUALITY                            |         |                                                                                                                                                                                                   |                                  |                    | ? |  |
|                                                       |         | I                                                                                                                                                                                                 |                                  |                    |   |  |