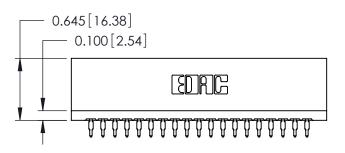

ORIGINAL

746-ENG MASTER DATE: AUG 20/09

SHEET 1 OF 1

**ISSUE** 

DATE:

Contact Information
520-P.C. Tail, Regular Point - Tail LG.=.175(4.45)
.125" (3.18mm) Contact Spacing x .250" (6.35mm) Row Spacing

| 746 Series Ultra-Mate Card Edge Connector - Press Fit |         |                                                                                                                                                                                                   |                                  | ACAD REFERENCE NO. |   |  |
|-------------------------------------------------------|---------|---------------------------------------------------------------------------------------------------------------------------------------------------------------------------------------------------|----------------------------------|--------------------|---|--|
|                                                       |         |                                                                                                                                                                                                   | DRAWN:                           | J.LEE              |   |  |
| Part Number: 746-038-520-601                          |         |                                                                                                                                                                                                   | CHECKED:                         |                    |   |  |
|                                                       | DAC INC | THESE DRAWINGS AND SPECIFICATIONS ARE THE PROPERTY OF EDAC INC., AND SHALL NOT BE REPRODUCED, OR COPIED OR USED AS THE BASIS FOR THE MANUFACTURE OR SALE OF APPARATUS WITHOUT WRITTEN PERMISSION. | SCALE:                           |                    |   |  |
|                                                       | CANADA  |                                                                                                                                                                                                   | DRAWING NUMBER<br>746-ENG MASTER |                    |   |  |
| YOUR CONNECTION TO QUALITY                            |         |                                                                                                                                                                                                   |                                  |                    | ? |  |
|                                                       |         | I                                                                                                                                                                                                 |                                  |                    |   |  |