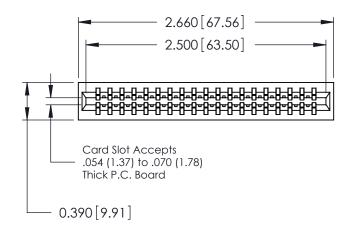

ORIGINAL

746-ENG MASTER DATE: AUG 20/09

SHEET 1 OF 1

**ISSUE** 

DATE:

Contact Information
520-P.C. Tail, Regular Point - Tail LG.=.175(4.45)
.125" (3.18mm) Contact Spacing x .250" (6.35mm) Row Spacing

| 746 Series Ultra-Mate Card Edge Connector - Press Fit |         |                                                                                                                                                                                                   |                                  | ACAD REFERENCE NO. |   |  |
|-------------------------------------------------------|---------|---------------------------------------------------------------------------------------------------------------------------------------------------------------------------------------------------|----------------------------------|--------------------|---|--|
|                                                       |         |                                                                                                                                                                                                   | DRAWN:                           | J.LEE              |   |  |
| Part Number: 746-038-520-601                          |         |                                                                                                                                                                                                   | CHECKED:                         |                    |   |  |
|                                                       | DAC INC | THESE DRAWINGS AND SPECIFICATIONS ARE THE PROPERTY OF EDAC INC., AND SHALL NOT BE REPRODUCED, OR COPIED OR USED AS THE BASIS FOR THE MANUFACTURE OR SALE OF APPARATUS WITHOUT WRITTEN PERMISSION. | SCALE:                           |                    |   |  |
|                                                       | CANADA  |                                                                                                                                                                                                   | DRAWING NUMBER<br>746-ENG MASTER |                    |   |  |
| YOUR CONNECTION TO QUALITY                            |         |                                                                                                                                                                                                   |                                  |                    | ? |  |
|                                                       |         | I                                                                                                                                                                                                 |                                  |                    |   |  |