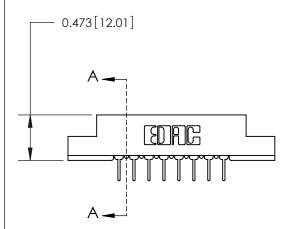

## **Mounting Option**

.156 (3.96) Dia. Mounting Holes

## **Contact Detail**

PC Tail .023x.013(0.58x0.33) - Tail LG=.213(5.41)

.156 [3.96] Contact Spacing x .200 [5.08] Row Spacing

**See Accompanying Page for:** 

**Contact Bend Details** 

1

**SECTION A-A** 

.095 [2.41] Point of Contact (Measured from bottom of Card Slot) Card Slot Accepts .054 [1.37] to .070 [1.78] Thick P.C. Board