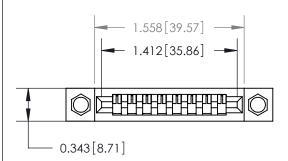

## **Contact Detail**

PC Tail .023x.013(0.58x0.33) - Tail LG=.213(5.41)

.156 [3.96] Contact Spacing x .200 [5.08] Row Spacing

**See Accompanying Page for:** 

**Contact Bend Details** 

1

**SECTION A-A** 

.095 [2.41] Point of Contact (Measured from bottom of Card Slot) Card Slot Accepts .054 [1.37] to .070 [1.78] Thick P.C. Board