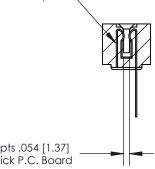

.175 [4.45] Point of Contact (Measured from bottom of Card Slot)

Card Slot Accepts .054 [1.37] to .070 [1.78] Thick P.C. Board

**See Accompanying Page for:** 

**Contact Bend Details** 

807/857 Series High Temp Card Edge Connector Part Number: 807-029-441-108