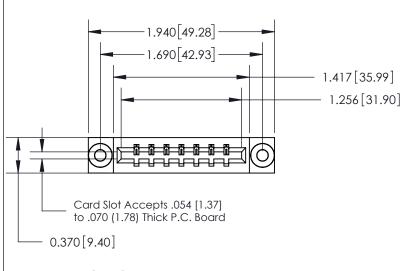

THIS IS A C.A.D. GENERATED DRAWING DO NOT MAKE MANUAL REVISIONS TO MASTER.

ISSUE NUMBER

ORIGINAL

833 Series High Temp Card Edge Connector Part Number: 833-007-541-603

**EDAC INC** TORONTO, ONTARIO CANADA

THESE DRAWINGS AND SPECIFICATIONS ARE THE PROPERTY OF EDAC INC.,AND SHALL NOT BE REPRODUCED, OR COPIED OR USED AS THE BASIS FOR THE MANUFACTURE OR SALE OF APPARATUS WITHOUT WRITTEN PERMISSION.

.160 [4.06] Point of Contact-

| ACAD REFERENCE NO. | 833 ENG MASTER   |  |  |
|--------------------|------------------|--|--|
| DRAWN: J.LEE       | DATE: OCT. 14/09 |  |  |
| CHECKED:           | DATE:            |  |  |
| SCALE: NTS         | SHEET 1 OF 3     |  |  |
| DRAWING NUMBER     | ISSUE            |  |  |
| 833 Assembly       | 1                |  |  |