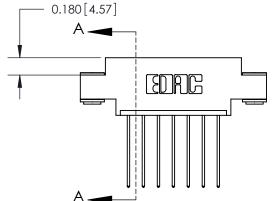

SECTION A-A

0.388 [9.86] Card Slot

ORIGINAL (1)

ORIGINAL

| 833 Series High Temp Card Edge Connector<br>Contact Bend Detail |                                                                                                                                                                                                 | ACAD REFERENCE NO. | 833 ENG MASTER   |               |
|-----------------------------------------------------------------|-------------------------------------------------------------------------------------------------------------------------------------------------------------------------------------------------|--------------------|------------------|---------------|
|                                                                 |                                                                                                                                                                                                 | DRAWN: J.LEE       | DATE: OCT. 14/09 |               |
|                                                                 |                                                                                                                                                                                                 | CHECKED: DATE:     |                  |               |
| TORONTO, ONTARIO CANADA                                         | THESE DRAWINGS AND SPECIFICATIONS ARE THE PROPERTY OF EDAC INC.,AND SHALL NOT BE REPRODUCED,OR COPIED OR USED AS THE BASIS FOR THE MANUFACTURE OR SALE OF APPARATUS WITHOUT WRITTEN PERMISSION. | SCALE: NTS         | SHEET 2          | 2 <b>OF</b> 3 |
|                                                                 |                                                                                                                                                                                                 | DRAWING NUMBER     |                  | ISSUE         |
|                                                                 |                                                                                                                                                                                                 | 833 Assembly       |                  | 1             |