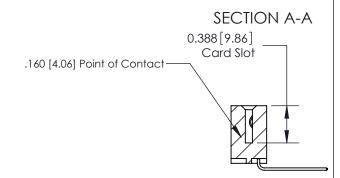

## **Contact Detail**

559-90 Degree Bend (Code 541 Contacts)

.156 [3.96] Contact Spacing x .200 [5.08] Row Spacing

THIS IS A C.A.D. GENERATED DRAWING DO NOT MAKE MANUAL REVISIONS TO MASTER.

ISSUE NUMBER ORIGINAL