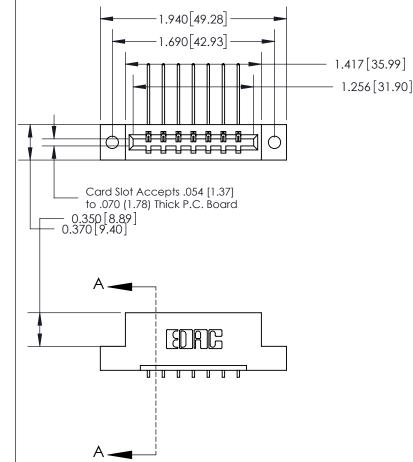

## 833 Series High Temp Card Edge Connector Part Number: 833-007-559-102

YOUR CONNECTION TO QUALITY & SERVICE

**EDAC INC** TORONTO, ONTARIO CANADA

THESE DRAWINGS AND SPECIFICATIONS ARE THE PROPERTY OF EDAC INC.,AND SHALL NOT BE REPRODUCED, OR COPIED OR USED AS THE BASIS FOR THE MANUFACTURE OR SALE OF APPARATUS WITHOUT WRITTEN PERMISSION.

| ACAD REFERENCE NO. | 833 ENG MASTER   |  |  |
|--------------------|------------------|--|--|
| DRAWN: J.LEE       | DATE: OCT. 14/09 |  |  |
| CHECKED:           | DATE:            |  |  |
| SCALE: NTS         | SHEET 1 OF 3     |  |  |
| DRAWING NUMBER     | ISSUE            |  |  |
| 833 Assembly       | 1 1              |  |  |