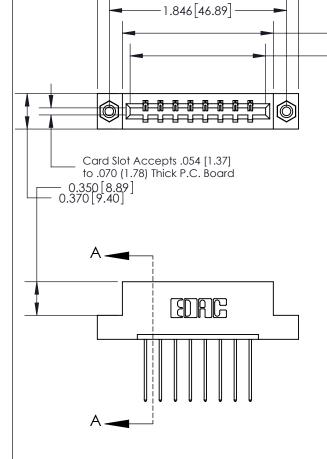

## **Contact Detail**

542-Wire Wrap .025 Sq.(0.64 Sq.) - Tail LG=.645(16.38)

.156 [3.96] Contact Spacing x .200 [5.08] Row Spacing

-2.096 [53.24]

THIS IS A C.A.D. GENERATED DRAWING DO NOT MAKE MANUAL REVISIONS TO MASTER.

ISSUE NUMBER ORIGINAL

833 Series High Temp Card Edge Connector Part Number: 833-008-542-108

1.573 [39.95] 1.412[35.86]

> **EDAC INC** TORONTO, ONTARIO CANADA

THESE DRAWINGS AND SPECIFICATIONS ARE THE PROPERTY OF EDAC INC.,AND SHALL NOT BE REPRODUCED, OR COPIED OR USED AS THE BASIS FOR THE MANUFACTURE OR SALE OF APPARATUS WITHOUT WRITTEN PERMISSION.

.160 [4.06] Point of Contact-

| ACAD REFERENCE NO. | 833 ENG MASTER   |  |  |
|--------------------|------------------|--|--|
| DRAWN: J.LEE       | DATE: OCT. 14/09 |  |  |
| CHECKED:           | DATE:            |  |  |
| SCALE: NTS         | SHEET 1 OF 3     |  |  |
| DRAWING NUMBER     | ISSUE            |  |  |
| 833 Assembly       | 1                |  |  |