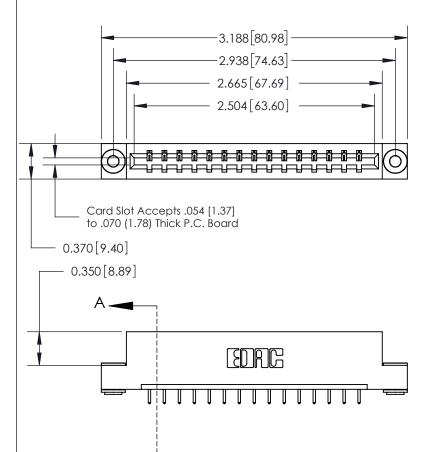

## **See Accompanying Page for:**

- **Bend Detail**
- **Mounting Options**

833 Series High Temp Card Edge Connector Part Number: 833-015-521-103

**EDAC INC** TORONTO, ONTARIO CANADA

THESE DRAWINGS AND SPECIFICATIONS ARE THE PROPERTY OF EDAC INC.,AND SHALL NOT BE REPRODUCED, OR COPIED OR USED AS THE BASIS FOR THE MANUFACTURE OR SALE OF APPARATUS WITHOUT WRITTEN PERMISSION.

| ACAD REFERENCE NO. | 833 ENG MASTER   |  |  |
|--------------------|------------------|--|--|
| DRAWN: J.LEE       | DATE: OCT. 14/09 |  |  |
| CHECKED:           | DATE:            |  |  |
| SCALE: NTS         | SHEET 1 OF 3     |  |  |
| DRAWING NUMBER     | ISSUE            |  |  |
| 833 Assembly       | 1                |  |  |