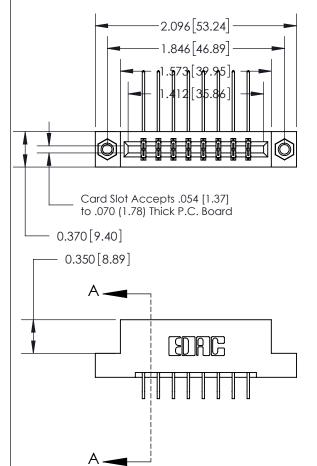

## **Contact Detail**

559-90 Degree Bend (Code 541 Contacts) .156 [3.96] Contact Spacing x .200 [5.08] Row Spacing

**See Accompanying Page for:** 

- **Bend Detail**
- **Mounting Options**

THIS IS A C.A.D. GENERATED DRAWING DO NOT MAKE MANUAL REVISIONS TO MASTER.

833 Series High Temp Card Edge Connector Part Number: 833-016-559-207

**EDAC INC** TORONTO, ONTARIO CANADA

THESE DRAWINGS AND SPECIFICATIONS ARE THE PROPERTY OF EDAC INC.,AND SHALL NOT BE REPRODUCED, OR COPIED OR USED AS THE BASIS FOR THE MANUFACTURE OR SALE OF APPARATUS WITHOUT WRITTEN PERMISSION.

| ACAD REFERENCE NO. | 833 ENG MASTER   |  |  |
|--------------------|------------------|--|--|
| DRAWN: J.LEE       | DATE: OCT. 14/09 |  |  |
| CHECKED:           | DATE:            |  |  |
| SCALE: NTS         | SHEET 1 OF 3     |  |  |
| DRAWING NUMBER     | ISSUE            |  |  |
| 833 Assembly       | 1                |  |  |