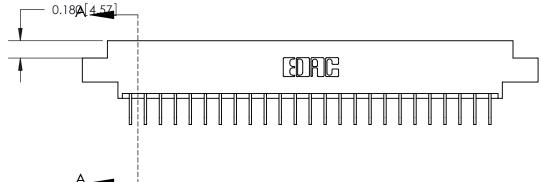

ORIGINAL (1)

ORIGINAL

| 833 Series High Temp Card Edge Connector<br>Contact Bend Detail |                                                                                                                                                                                                 | ACAD REFERENCE NO. | 833 ENG MASTER   |               |
|-----------------------------------------------------------------|-------------------------------------------------------------------------------------------------------------------------------------------------------------------------------------------------|--------------------|------------------|---------------|
|                                                                 |                                                                                                                                                                                                 | DRAWN: J.LEE       | DATE: OCT. 14/09 |               |
|                                                                 |                                                                                                                                                                                                 | CHECKED: DATE:     |                  |               |
| TORONTO, ONTARIO ARE THI SHALLM OR USE MANUFA                   | THESE DRAWINGS AND SPECIFICATIONS ARE THE PROPERTY OF EDAC INC.,AND SHALL NOT BE REPRODUCED,OR COPIED OR USED AS THE BASIS FOR THE MANUFACTURE OR SALE OF APPARATUS WITHOUT WRITTEN PERMISSION. | SCALE: NTS         | SHEET 2          | 2 <b>OF</b> 3 |
|                                                                 |                                                                                                                                                                                                 | DRAWING NUMBER     |                  | ISSUE         |
|                                                                 |                                                                                                                                                                                                 | 833 Assembly       |                  | 1             |