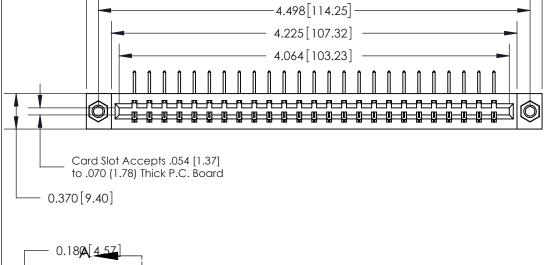

## **SECTION A-A** 0.388 [9.86] Card Slot .160 [4.06] Point of Contact-

**See Accompanying Page for:** 

- **Bend Detail**
- **Mounting Options**

833 Series High Temp Card Edge Connector Part Number: 833-025-558-607