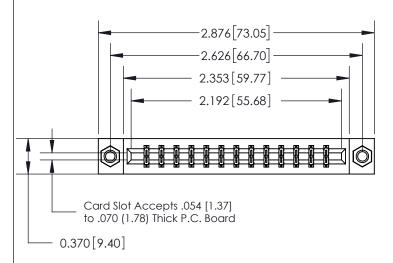

## **See Accompanying Page for:**

- **Bend Detail**
- **Mounting Options**

THIS IS A C.A.D. GENERATED DRAWING DO NOT MAKE MANUAL REVISIONS TO MASTER.

ISSUE NUMBER ORIGINAL

1

| 833 Series High Temp Card Edge Connector |
|------------------------------------------|
| Part Number: 833-026-524-807             |

.160 [4.06] Point of Contact-

| ACAD REFERENCE NO. | 833 ENG MASTER   |  |  |
|--------------------|------------------|--|--|
| DRAWN: J.LEE       | DATE: OCT. 14/09 |  |  |
| CHECKED:           | DATE:            |  |  |
| SCALE: NTS         | SHEET 1 OF 3     |  |  |
| DRAWING NUMBER     | ISSUE            |  |  |
| 833 Assembly       | 1                |  |  |