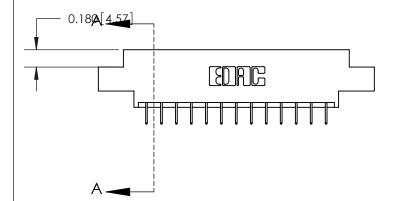

**SECTION A-A** 

0.388[9.86] Card Slot

ORIGINAL (1)

ORIGINAL

| 833 Series High Temp Card Edge Connector<br>Contact Bend Detail |                                                                                                                                                                                                   | ACAD REFERENCE NO. | 833 ENC          | MASTER        |
|-----------------------------------------------------------------|---------------------------------------------------------------------------------------------------------------------------------------------------------------------------------------------------|--------------------|------------------|---------------|
|                                                                 |                                                                                                                                                                                                   | DRAWN: J.LEE       | DATE: OCT. 14/09 |               |
|                                                                 |                                                                                                                                                                                                   | CHECKED: DATE:     |                  |               |
| EDAC INC                                                        | THESE DRAWINGS AND SPECIFICATIONS ARE THE PROPERTY OF EDAC INC., AND SHALL NOT BE REPRODUCED, OR COPIED OR USED AS THE BASIS FOR THE MANUFACTURE OR SALE OF APPARATUS WITHOUT WRITTEN PERMISSION. | SCALE: NTS         | SHEET 2          | 2 <b>OF</b> 3 |
| TORONTO, ONTARIO CANADA YOUR CONNECTION TO QUALITY & SERVICE    |                                                                                                                                                                                                   | DRAWING NUMBER     |                  | ISSUE         |
|                                                                 |                                                                                                                                                                                                   | 833 Assembly       |                  | 1             |