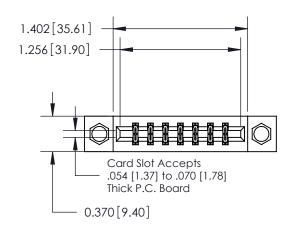

## **Contact Detail**

524-P.C. Tail .018 Sq.(0.46 Sq.) - Tail LG=.175(4.45) .156 [3.96] Contact Spacing x .200 [5.08] Row Spacing

**See Accompanying Page for: Contact Bend Details** 

THIS IS A C.A.D. GENERATED DRAWING DO NOT MAKE MANUAL REVISIONS TO MASTER.