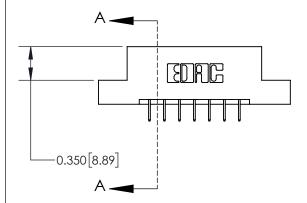

**Mounting Option** 

07-M3-0.5 Metric Threaded Inserts

## **Contact Detail**

524-P.C. Tail .018 Sq.(0.46 Sq.) - Tail LG=.175(4.45) .156 [3.96] Contact Spacing x .200 [5.08] Row Spacing





**See Accompanying Page for: Contact Bend Details** 

THIS IS A C.A.D. GENERATED DRAWING DO NOT MAKE MANUAL REVISIONS TO MASTER.



ISSUE NUMBER 1 ORIGINAL



| 837/887 Se | eries High Temp Card Edge Connector |
|------------|-------------------------------------|
| Part Numb  | per: 837-014-524-207                |



**EDAC INC** TORONTO, ONTARIO CANADA

THESE DRAWINGS AND SPECIFICATIONS ARE THE PROPERTY OF EDAC INC.,AND SHALL NOT BE REPRODUCED, OR COPIED OR USED AS THE BASIS FOR THE MANUFACTURE OR SALE OF APPARATUS WITHOUT WRITTEN PERMISSION.

| ACAD REFERENCE NO. | 837 ENG MASTER   |  |  |  |
|--------------------|------------------|--|--|--|
| DRAWN: J.LEE       | DATE: OCT. 06/09 |  |  |  |
| CHECKED:           | DATE:            |  |  |  |
| SCALE: NTS         | SHEET 1 OF 2     |