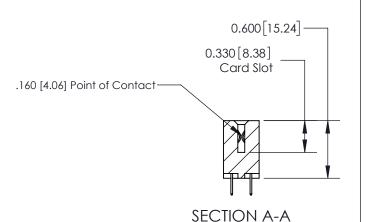

## **Contact Detail**

524-P.C. Tail .018 Sq.(0.46 Sq.) - Tail LG=.175(4.45) .156 [3.96] Contact Spacing x .200 [5.08] Row Spacing

**See Accompanying Page for: Contact Bend Details** 

THIS IS A C.A.D. GENERATED DRAWING DO NOT MAKE MANUAL REVISIONS TO MASTER.