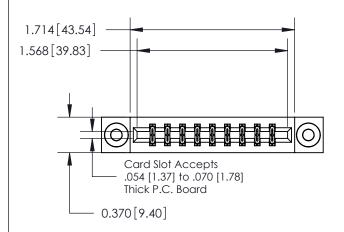

**Mounting Option** 

03-.116 (2.95) I.D. Floating Eyelets

## **Contact Detail**

520-P.C. Tail .030x.018(0.76x0.46) - Tail LG=.175(4.45) .156 [3.96] Contact Spacing x .200 [5.08] Row Spacing

**See Accompanying Page for:** 

**Contact Bend Details** 

THIS IS A C.A.D. GENERATED DRAWING DO NOT MAKE MANUAL REVISIONS TO MASTER.

ISSUE NUMBER

1

ORIGINAL

| 837/887 Series High Temp Card Edge Connector |
|----------------------------------------------|
| Part Number: 837-018-520-803                 |

YOUR CONNECTION TO QUALITY & SERVICE