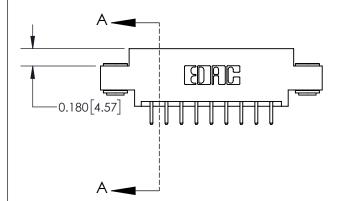

**Mounting Option** 

03-.116 (2.95) I.D. Floating Eyelets

## **Contact Detail**

520-P.C. Tail .030x.018(0.76x0.46) - Tail LG=.175(4.45) .156 [3.96] Contact Spacing x .200 [5.08] Row Spacing

**See Accompanying Page for:** 

**Contact Bend Details** 

THIS IS A C.A.D. GENERATED DRAWING DO NOT MAKE MANUAL REVISIONS TO MASTER.

ISSUE NUMBER

1

ORIGINAL

| 837/887 Series High Temp Card Edge Connector |
|----------------------------------------------|
| Part Number: 837-018-520-803                 |

YOUR CONNECTION TO QUALITY & SERVICE