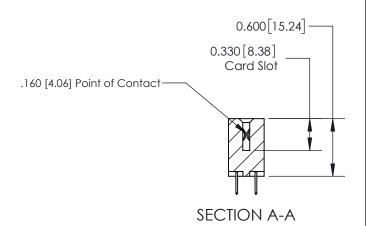

**Mounting Option** 

03-.116 (2.95) I.D. Floating Eyelets

## **Contact Detail**

520-P.C. Tail .030x.018(0.76x0.46) - Tail LG=.175(4.45) .156 [3.96] Contact Spacing x .200 [5.08] Row Spacing

**See Accompanying Page for:** 

**Contact Bend Details** 

THIS IS A C.A.D. GENERATED DRAWING DO NOT MAKE MANUAL REVISIONS TO MASTER.

ISSUE NUMBER

1

ORIGINAL

| 837/887 Series High Temp Card Edge Connector |
|----------------------------------------------|
| Part Number: 837-018-520-803                 |

YOUR CONNECTION TO QUALITY & SERVICE