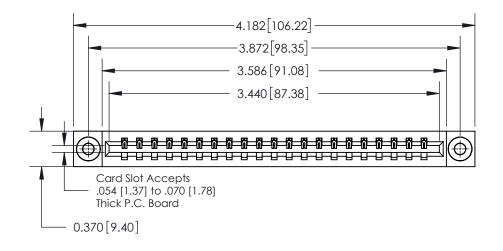

**Mounting Option** 

03-.116 (2.95) I.D. Floating Eyelets

ISSUE NUMBER

ORIGINAL

**See Accompanying Page for:** 

**Contact Bend Details** 

837/887 Series High Temp Card Edge Connector Part Number: 837-021-520-603

YOUR CONNECTION TO QUALITY & SERVICE

**EDAC INC** TORONTO, ONTARIO CANADA