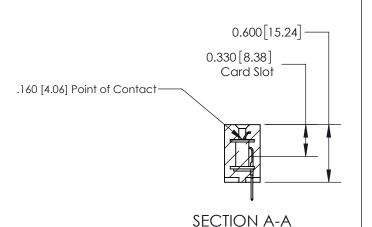

## **Contact Detail**

520-P.C. Tail .030x.018(0.76x0.46) - Tail LG=.175(4.45)

.156 [3.96] Contact Spacing x .200 [5.08] Row Spacing

THIS IS A C.A.D. GENERATED DRAWING DO NOT MAKE MANUAL REVISIONS TO MASTER.

ISSUE NUMBER

ORIGINAL

1

| 837/887 Series High Temp Card Edge Connector<br>Contact Bend Detail |                                                                       | ACAD REFERENCE NO. | 837 ENG MASTER   |       |
|---------------------------------------------------------------------|-----------------------------------------------------------------------|--------------------|------------------|-------|
|                                                                     |                                                                       | DRAWN: J.LEE       | DATE: OCT. 06/09 |       |
|                                                                     |                                                                       | CHECKED:           | DATE:            |       |
| EDAC INC THESE DRAWINGS AND SPECIFICATIONS                          | SCALE: NTS                                                            | SHEET              | 2 <b>OF</b> 2    |       |
| TORONTO, ONTARIO                                                    | CANADA  OR USED AS THE BASIS FOR THE MANUFACTURE OR SALE OF APPARATUS | DRAWING NUMBER     | •                | ISSUE |
| YOUR CONNECTION TO QUALITY & SERVICE                                |                                                                       | 837 Assembly       |                  | 1     |