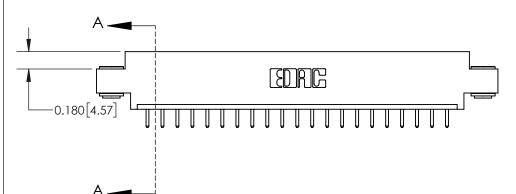

## **Contact Detail**

520-P.C. Tail .030x.018(0.76x0.46) - Tail LG=.175(4.45)

.156 [3.96] Contact Spacing x .200 [5.08] Row Spacing

THIS IS A C.A.D. GENERATED DRAWING DO NOT MAKE MANUAL REVISIONS TO MASTER.

ISSUE NUMBER

ORIGINAL

**See Accompanying Page for:** 

**Contact Bend Details** 

837/887 Series High Temp Card Edge Connector Part Number: 837-021-520-603

YOUR CONNECTION TO QUALITY & SERVICE

**EDAC INC** TORONTO, ONTARIO CANADA