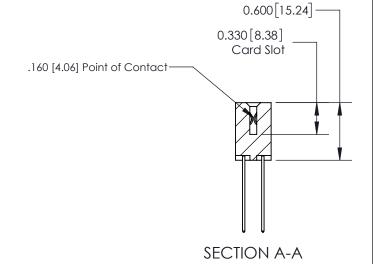

## **Contact Detail**

541-Wire Wrap .025 Sq.(0.64 Sq.) - Tail LG=.750(19.05) .156 [3.96] Contact Spacing x .200 [5.08] Row Spacing

THIS IS A C.A.D. GENERATED DRAWING DO NOT MAKE MANUAL REVISIONS TO MASTER.

**See Accompanying Page for:** 

**Contact Bend Details** 

ISSUE NUMBER

ORIGINAL

1

| 837/887 Series High Temp Card Edge Connector<br>Contact Bend Detail |                                                                                                                                                                                               | ACAD REFERENCE NO. | 837 ENG MASTER   |               |
|---------------------------------------------------------------------|-----------------------------------------------------------------------------------------------------------------------------------------------------------------------------------------------|--------------------|------------------|---------------|
|                                                                     |                                                                                                                                                                                               | DRAWN: J.LEE       | DATE: OCT. 06/09 |               |
|                                                                     |                                                                                                                                                                                               | CHECKED:           | DATE:            |               |
| EDAC INC                                                            | EDAC INC TORONTO, ONTARIO CANADA TORONTO, ONTARIO CANADA THESE DRAWINGS AND SPECIFICATIONS ARE THE PROPERTY OF EDAC INC., AND SHALL NOT BE REPRODUCED, OR COPIED OR USED AS THE BASIS FOR THE | SCALE: NTS         | SHEET            | 2 <b>OF</b> 2 |
| TORONTO, ONTARIO                                                    |                                                                                                                                                                                               | DRAWING NUMBER     | •                | ISSUE         |
| MANUFACTURE OF                                                      | MANUFACTURE OR SALE OF APPARATUS WITHOUT WRITTEN PERMISSION.                                                                                                                                  | 837 Assembly       |                  | 1             |