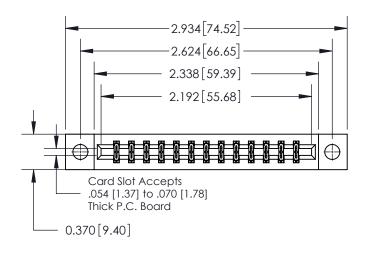

**Mounting Option** 

04-.156 (3.96) Dia. Mounting Holes

ISSUE NUMBER ORIGINAL

837/887 Series High Temp Card Edge Connector Part Number: 837-026-541-204

YOUR CONNECTION TO QUALITY & SERVICE

**EDAC INC** TORONTO, ONTARIO CANADA

THESE DRAWINGS AND SPECIFICATIONS ARE THE PROPERTY OF EDAC INC.,AND SHALL NOT BE REPRODUCED, OR COPIED OR USED AS THE BASIS FOR THE MANUFACTURE OR SALE OF APPARATUS WITHOUT WRITTEN PERMISSION.