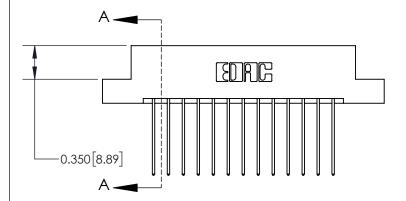

**Mounting Option** 

04-.156 (3.96) Dia. Mounting Holes

ISSUE NUMBER ORIGINAL

837/887 Series High Temp Card Edge Connector Part Number: 837-026-541-204

YOUR CONNECTION TO QUALITY & SERVICE

**EDAC INC** TORONTO, ONTARIO CANADA

THESE DRAWINGS AND SPECIFICATIONS ARE THE PROPERTY OF EDAC INC.,AND SHALL NOT BE REPRODUCED, OR COPIED OR USED AS THE BASIS FOR THE MANUFACTURE OR SALE OF APPARATUS WITHOUT WRITTEN PERMISSION.