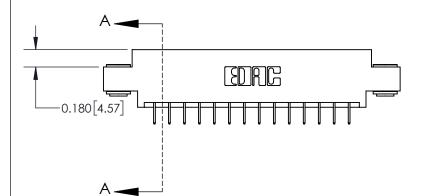

ACAD REFERENCE NO. 837 ENG MASTER DRAWN: J.LEE DATE: OCT. 06/09 CHECKED: DATE: SHEET 1 OF 2 SCALE: NTS DRAWING NUMBER **ISSUE** 837 Assembly

See Accompanying Page for:

**Contact Bend Details** 

ISSUE NUMBER