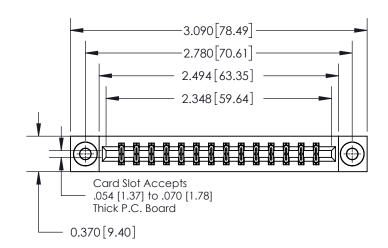

**Mounting Option** 

03-.116 (2.95) I.D. Floating Eyelets

## **Contact Detail**

524-P.C. Tail .018 Sq.(0.46 Sq.) - Tail LG=.175(4.45) .156 [3.96] Contact Spacing x .200 [5.08] Row Spacing

THIS IS A C.A.D. GENERATED DRAWING DO NOT MAKE MANUAL REVISIONS TO MASTER.