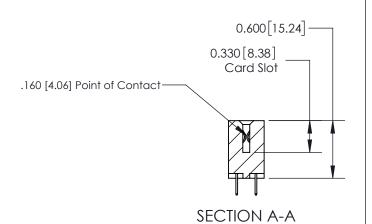

ACAD REFERENCE NO. 837 ENG MASTER DRAWN: J.LEE DATE: OCT. 06/09 CHECKED: DATE: SHEET 1 OF 2 SCALE: NTS DRAWING NUMBER **ISSUE** 837 Assembly

See Accompanying Page for:

**Contact Bend Details** 

ISSUE NUMBER

ORIGINAL

1

| 837/887 Series High Temp Card Edge Connector<br>Contact Bend Detail |                                                                                                                                                                                                   | ACAD REFERENCE NO. 837 EN |                  | 3 MASTER      |
|---------------------------------------------------------------------|---------------------------------------------------------------------------------------------------------------------------------------------------------------------------------------------------|---------------------------|------------------|---------------|
|                                                                     |                                                                                                                                                                                                   | DRAWN: J.LEE              | DATE: OCT. 06/09 |               |
|                                                                     |                                                                                                                                                                                                   | CHECKED:                  | DATE:            |               |
| TORONTO, ONTARIO                                                    | THESE DRAWINGS AND SPECIFICATIONS ARE THE PROPERTY OF EDAC INC., AND SHALL NOT BE REPRODUCED, OR COPIED OR USED AS THE BASIS FOR THE MANUFACTURE OR SALE OF APPARATUS WITHOUT WRITTEN PERMISSION. | SCALE: NTS                | SHEET            | 2 <b>OF</b> 2 |
|                                                                     |                                                                                                                                                                                                   | DRAWING NUMBER            | •                | ISSUE         |
| YOUR CONNECTION TO QUALITY & SERVICE                                |                                                                                                                                                                                                   | 837 Assembly              |                  | 1             |