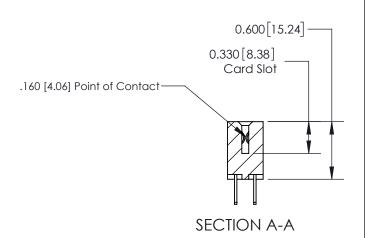

## **Contact Detail**

500-Wire Hole .050x.025(1.27x0.64) - Tail LG=.260(6.60)

.156 [3.96] Contact Spacing x .200 [5.08] Row Spacing

THIS IS A C.A.D. GENERATED DRAWING DO NOT MAKE MANUAL REVISIONS TO MASTER.

ISSUE NUMBER

ORIGINAL

1

| 837/887 Series High Temp Card Edge Connector<br>Contact Bend Detail |                                                                                                                                    | ACAD REFERENCE NO. | 837 ENG MASTER   |               |
|---------------------------------------------------------------------|------------------------------------------------------------------------------------------------------------------------------------|--------------------|------------------|---------------|
|                                                                     |                                                                                                                                    | DRAWN: J.LEE       | DATE: OCT. 06/09 |               |
|                                                                     |                                                                                                                                    | CHECKED:           | DATE:            |               |
| EDAC INC                                                            | THESE DRAWINGS AND SPECIFICATIONS ARE THE PROPERTY OF EDAC INC.,AND SHALL NOT BE REPRODUCED,OR COPIED OR USED AS THE BASIS FOR THE | SCALE: NTS         | SHEET            | 2 <b>OF</b> 2 |
| TORONTO, ONTARIO CANADA                                             |                                                                                                                                    | DRAWING NUMBER     | •                | ISSUE         |
| YOUR CONNECTION TO QUALITY & SERVICE                                | MANUFACTURE OR SALE OF APPARATUS WITHOUT WRITTEN PERMISSION.                                                                       | 837 Assembly       |                  | 1             |