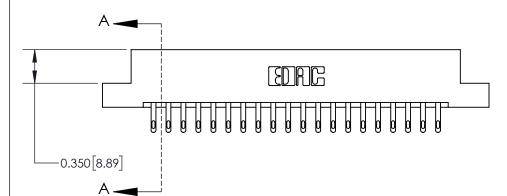

**Mounting Option** 

04-.156 (3.96) Dia. Mounting Holes

ISSUE NUMBER

ORIGINAL

**See Accompanying Page for:** 

**Contact Bend Details** 

837/887 Series High Temp Card Edge Connector Part Number: 837-040-500-204

**EDAC INC** TORONTO, ONTARIO CANADA

THESE DRAWINGS AND SPECIFICATIONS ARE THE PROPERTY OF EDAC INC.,AND SHALL NOT BE REPRODUCED, OR COPIED OR USED AS THE BASIS FOR THE MANUFACTURE OR SALE OF APPARATUS WITHOUT WRITTEN PERMISSION.

| ACAD REFERENCE NO. 837 ENG MASTE |                  |  |  |
|----------------------------------|------------------|--|--|
| DRAWN: J.LEE                     | DATE: OCT. 06/09 |  |  |
| CHECKED:                         | DATE:            |  |  |
| SCALE: NTS                       | SHEET 1 OF 2     |  |  |
| DRAWING NUMBER                   | ISSUE            |  |  |
| 837 Assembly                     | 1                |  |  |