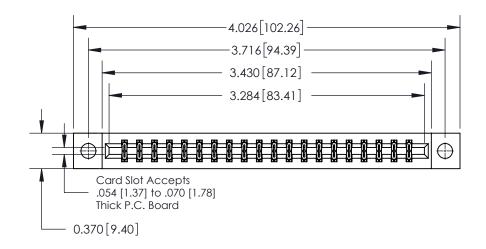

ISSUE NUMBER

ORIGINAL

**See Accompanying Page for:** 

**Contact Bend Details** 

837/887 Series High Temp Card Edge Connector Part Number: 837-040-500-204

**EDAC INC** TORONTO, ONTARIO CANADA

THESE DRAWINGS AND SPECIFICATIONS ARE THE PROPERTY OF EDAC INC.,AND SHALL NOT BE REPRODUCED, OR COPIED OR USED AS THE BASIS FOR THE MANUFACTURE OR SALE OF APPARATUS WITHOUT WRITTEN PERMISSION.

| ACAD REFERENCE NO. 837 ENG MASTE |                  |  |  |
|----------------------------------|------------------|--|--|
| DRAWN: J.LEE                     | DATE: OCT. 06/09 |  |  |
| CHECKED:                         | DATE:            |  |  |
| SCALE: NTS                       | SHEET 1 OF 2     |  |  |
| DRAWING NUMBER                   | ISSUE            |  |  |
| 837 Assembly                     | 1                |  |  |