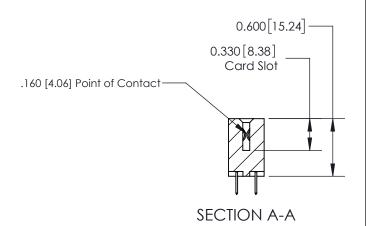

## **Contact Detail**

520-P.C. Tail .030x.018(0.76x0.46) - Tail LG=.175(4.45)

.156 [3.96] Contact Spacing x .200 [5.08] Row Spacing

THIS IS A C.A.D. GENERATED DRAWING DO NOT MAKE MANUAL REVISIONS TO MASTER.

ISSUE NUMBER

ORIGINAL

1

| 837/887 Series High Temp Card Edge Connector<br>Contact Bend Detail |                                                              | ACAD REFERENCE NO. | 837 ENG MASTER   |               |
|---------------------------------------------------------------------|--------------------------------------------------------------|--------------------|------------------|---------------|
|                                                                     |                                                              | DRAWN: J.LEE       | DATE: OCT. 06/09 |               |
|                                                                     |                                                              | CHECKED:           | DATE:            |               |
| EDAC INC                                                            | ARE THE PROPERTY OF EDAC INC. AND                            | SCALE: NTS         | SHEET            | 2 <b>OF</b> 2 |
| TORONTO, ONTARIO CANADA                                             |                                                              | DRAWING NUMBER     | •                | ISSUE         |
| YOUR CONNECTION TO QUALITY & SERVICE                                | MANUFACTURE OR SALE OF APPARATUS WITHOUT WRITTEN PERMISSION. | 837 Assembly       |                  | 1             |