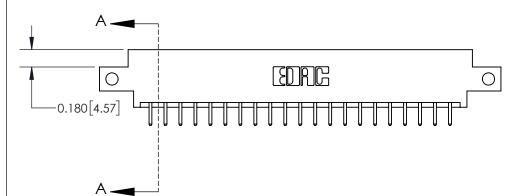

**Mounting Option** 

12-.128 (3.25) Dia. Side Mounting Holes

ISSUE NUMBER

ORIGINAL

**See Accompanying Page for:** 

**Contact Bend Details** 

| 837/887 Series High Temp Card Edge Connector |
|----------------------------------------------|
| Part Number: 837-042-520-812                 |