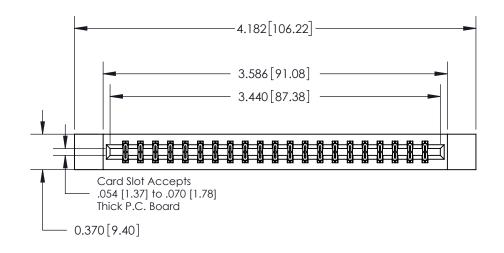

## **Contact Detail**

520-P.C. Tail .030x.018(0.76x0.46) - Tail LG=.175(4.45)

.156 [3.96] Contact Spacing x .200 [5.08] Row Spacing

THIS IS A C.A.D. GENERATED DRAWING DO NOT MAKE MANUAL REVISIONS TO MASTER.

ISSUE NUMBER

ORIGINAL

**See Accompanying Page for:** 

**Contact Bend Details** 

| 837/887 Series High Temp Card Edge Connector |
|----------------------------------------------|
| Part Number: 837-042-520-812                 |