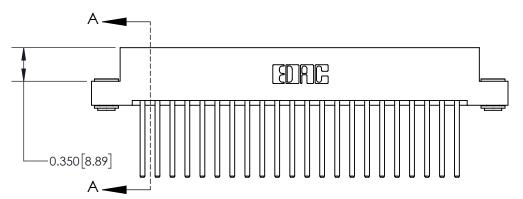

## **Contact Detail**

544-Wire Wrap .050x.025(1.27x0.64) - Tail LG=.750(19.05)

.156 [3.96] Contact Spacing x .200 [5.08] Row Spacing

THIS IS A C.A.D. GENERATED DRAWING DO NOT MAKE MANUAL REVISIONS TO MASTER.

ISSUE NUMBER

ORIGINAL

**See Accompanying Page for:** 

**Contact Bend Details** 

837/887 Series High Temp Card Edge Connector Part Number: 837-044-544-203

YOUR CONNECTION TO QUALITY & SERVICE

**EDAC INC** TORONTO, ONTARIO CANADA