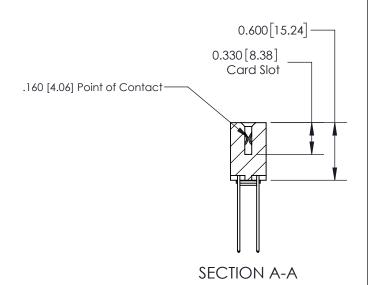

ISSUE NUMBER

ORIGINAL

1

| 837/887 Series High Temp Card Edge Connector<br>Contact Bend Detail |                                                                                                                                    | ACAD REFERENCE NO. | 837 ENG MASTER   |               |
|---------------------------------------------------------------------|------------------------------------------------------------------------------------------------------------------------------------|--------------------|------------------|---------------|
|                                                                     |                                                                                                                                    | DRAWN: J.LEE       | DATE: OCT. 06/09 |               |
|                                                                     |                                                                                                                                    | CHECKED:           | DATE:            |               |
| EDAC INC                                                            | THESE DRAWINGS AND SPECIFICATIONS ARE THE PROPERTY OF EDAC INC.,AND SHALL NOT BE REPRODUCED,OR COPIED OR USED AS THE BASIS FOR THE | SCALE: NTS         | SHEET            | 2 <b>OF</b> 2 |
| TORONTO, ONTARIO CANADA                                             |                                                                                                                                    | DRAWING NUMBER     | •                | ISSUE         |
| YOUR CONNECTION TO QUALITY & SERVICE                                | MANUFACTURE OR SALE OF APPARATUS WITHOUT WRITTEN PERMISSION.                                                                       | 837 Assembly       |                  | 1             |