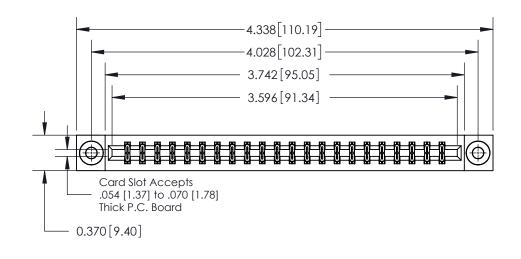

**Mounting Option** 

03-.116 (2.95) I.D. Floating Eyelets

ISSUE NUMBER

ORIGINAL

**See Accompanying Page for:** 

**Contact Bend Details** 

837/887 Series High Temp Card Edge Connector Part Number: 837-044-544-203

YOUR CONNECTION TO QUALITY & SERVICE

**EDAC INC** TORONTO, ONTARIO CANADA