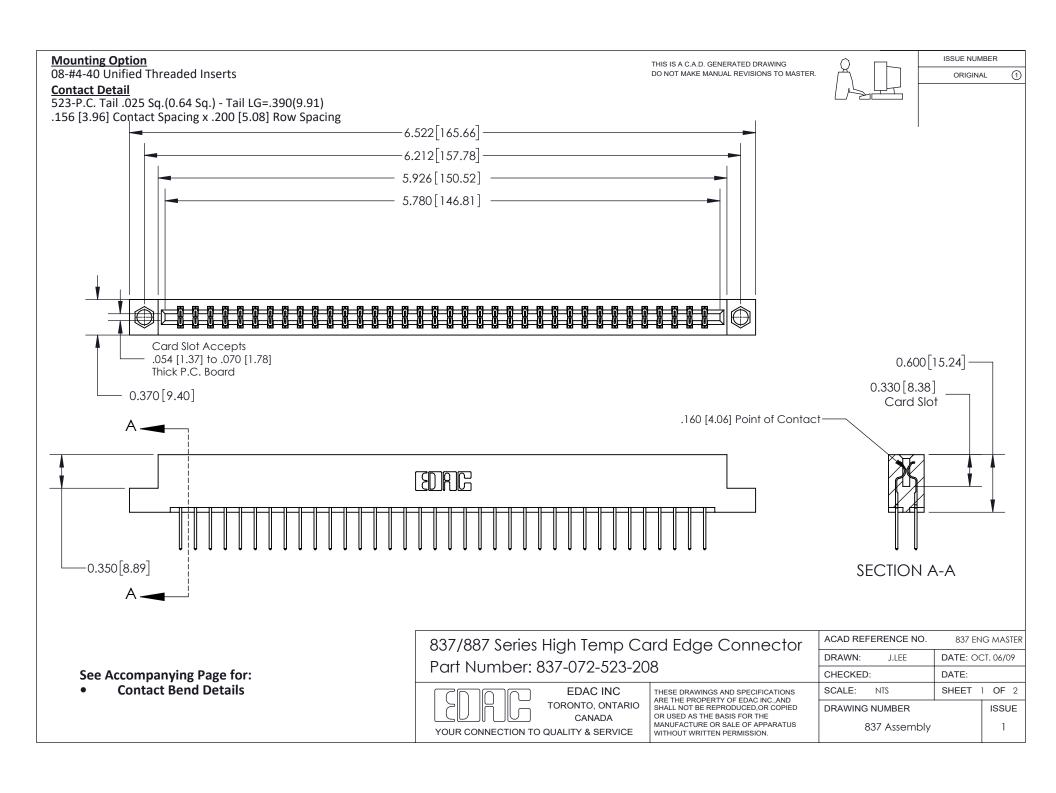

ISSUE NUMBER

ORIGINAL

1

| 837/887 Series High Temp Card Edge Connector<br>Contact Bend Detail   |                                                                                                                                                                                                  | ACAD REFERENCE NO. 837 EN |                  | 3 MASTER      |
|-----------------------------------------------------------------------|--------------------------------------------------------------------------------------------------------------------------------------------------------------------------------------------------|---------------------------|------------------|---------------|
|                                                                       |                                                                                                                                                                                                  | DRAWN: J.LEE              | DATE: OCT. 06/09 |               |
|                                                                       |                                                                                                                                                                                                  | CHECKED:                  | DATE:            |               |
| EDAC INC TORONTO, ONTARIO CANADA YOUR CONNECTION TO QUALITY & SERVICE | THESE DRAWINGS AND SPECIFICATIONS ARE THE PROPERTY OF EDAC INC.,AND SHALL NOT BE REPRODUCED, OR COPIED OR USED AS THE BASIS FOR THE MANUFACTURE OR SALE OF APPARATUS WITHOUT WRITTEN PERMISSION. | SCALE: NTS                | SHEET            | 2 <b>OF</b> 2 |
|                                                                       |                                                                                                                                                                                                  | DRAWING NUMBER            | •                | ISSUE         |
|                                                                       |                                                                                                                                                                                                  | 837 Assembly              |                  | 1             |