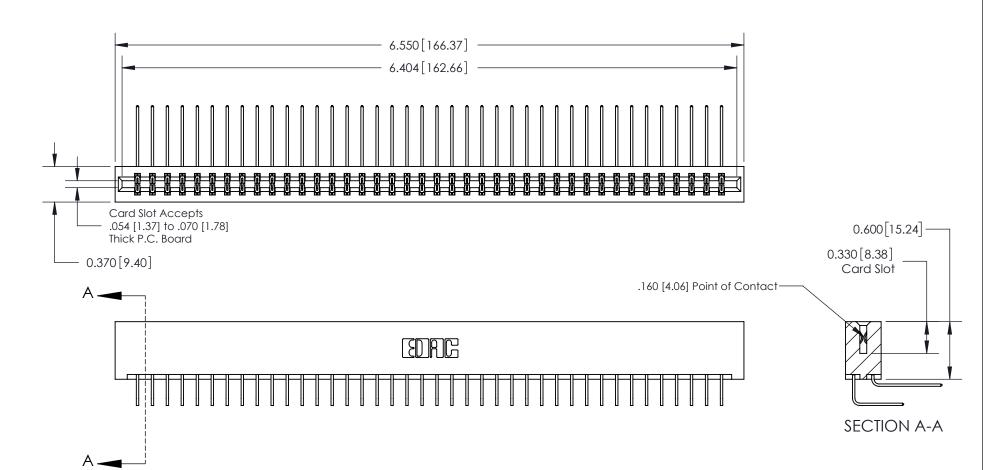

## **Contact Detail**

558-90 Degree Bend (Code 541 Contacts)

.156 [3.96] Contact Spacing x .200 [5.08] Row Spacing

THIS IS A C.A.D. GENERATED DRAWING DO NOT MAKE MANUAL REVISIONS TO MASTER.

ISSUE NUMBER

ORIGINAL

1

**See Accompanying Page for:** 

**Contact Bend Details** 

837/887 Series High Temp Card Edge Connector Part Number: 837-080-558-201

YOUR CONNECTION TO QUALITY & SERVICE

**EDAC INC** TORONTO, ONTARIO CANADA