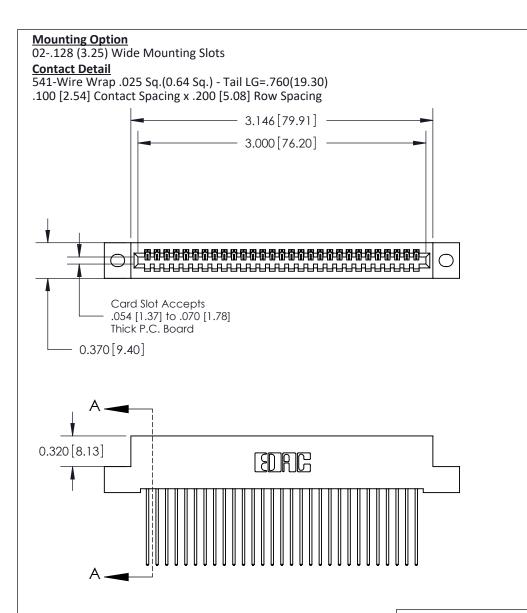

## **See Accompanying Pages for:**

- **Contact Bend Details**
- **Mounting Options**

| 842/892 Series High Temp Card Edge Connector |
|----------------------------------------------|
| Part Number: 842-029-541-102                 |