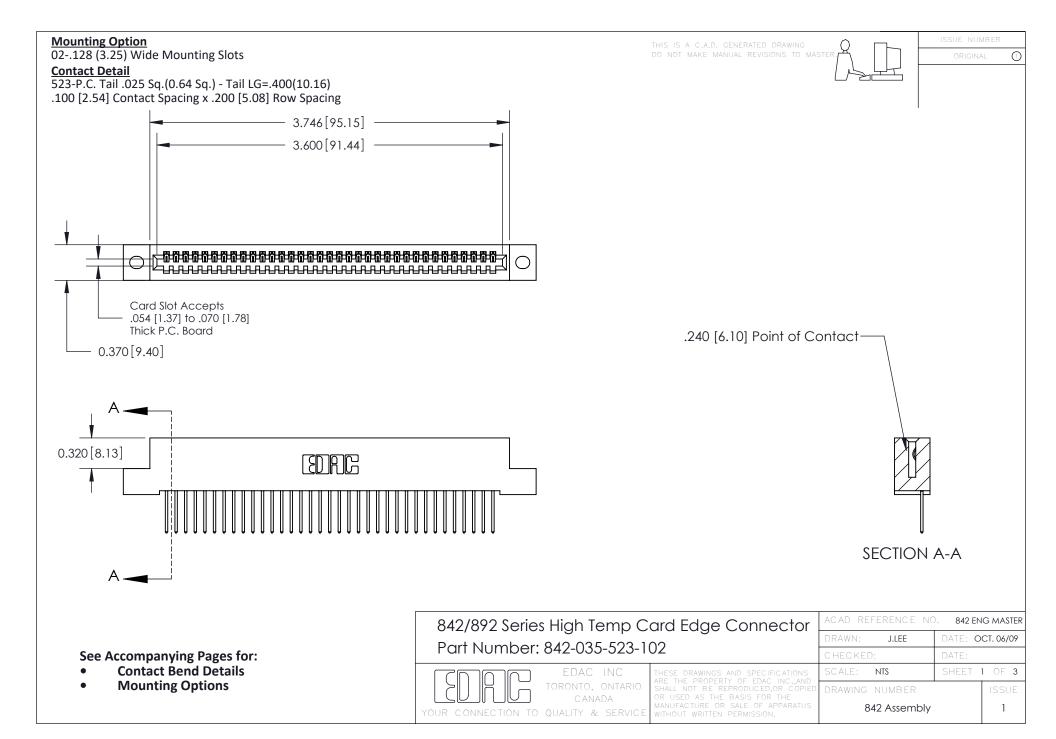

THIS IS A C.A.D. GENERATED DRAWING DO NOT MAKE MANUAL REVISIONS TO MASTER

ORIGINAL (1)



| 842/892 Series High Temp Card Edge Connector<br>Contact Bend Detail |                                                                                                 | ACAD REFERENCE NO. 842 ENG MASTER |             |                  |        |
|---------------------------------------------------------------------|-------------------------------------------------------------------------------------------------|-----------------------------------|-------------|------------------|--------|
|                                                                     |                                                                                                 | DRAWN:                            | J.LEE