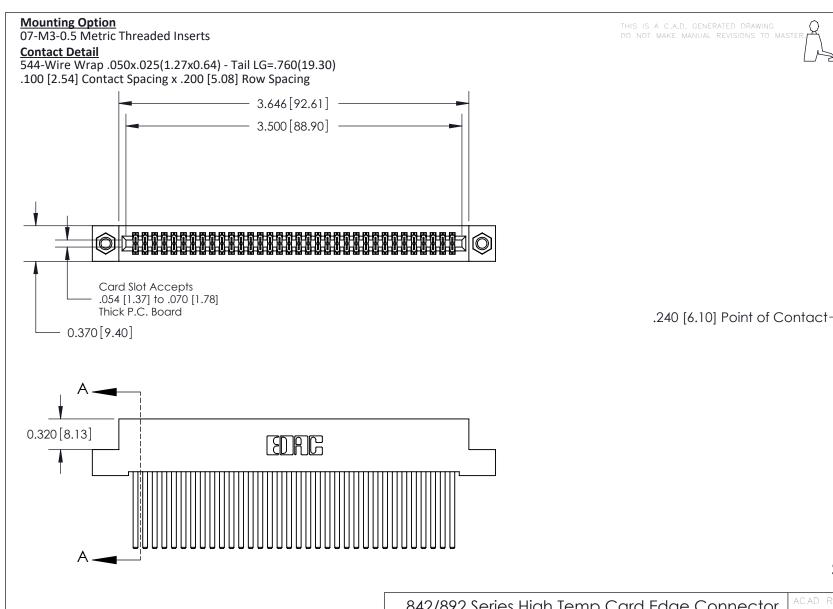

## **See Accompanying Pages for:**

- **Contact Bend Details**
- **Mounting Options**

842/892 Series High Temp Card Edge Connector Part Number: 842-068-544-207

YOUR CONNECTION TO QUALITY & SERVICE

| ACAD REFERENCE NO. 842 ENG MASTER |                  |  |
|-----------------------------------|------------------|--|
| DRAWN: J.LEE                      | DATE: OCT. 06/09 |  |
| CHECKED:                          | DATE:            |  |
| SCALE: NTS                        | SHEET 1 OF 3     |  |
| DRAWING NUMBER                    | ISSUE            |  |