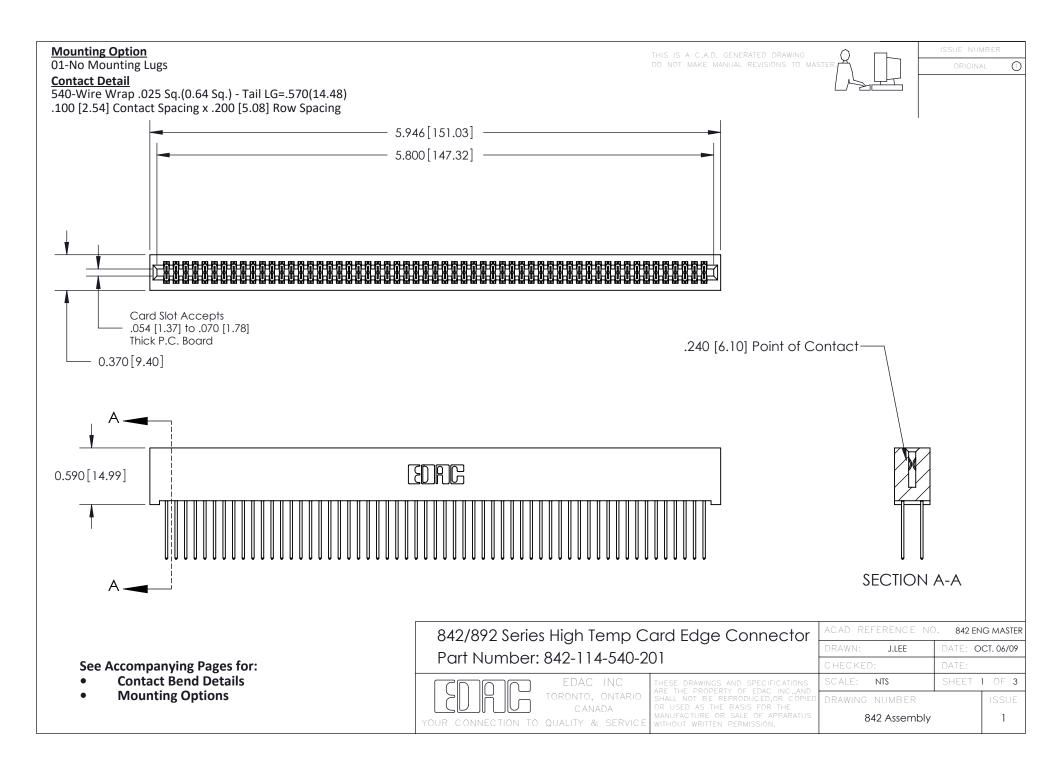

THIS IS A C.A.D. GENERATED DRAWING DO NOT MAKE MANUAL REVISIONS TO MASTER

ORIGINAL (1)



| 842/892 Series High Temp Card Edge Connector<br>Contact Bend Detail |                                                                                                  | ACAD REFERENCE NO. 842 ENG MASTER |             |                  |        |
|---------------------------------------------------------------------|--------------------------------------------------------------------------------------------------|-----------------------------------|-------------|------------------|--------|
|                                                                     |                                                                                                  | DRAWN:                            | J.