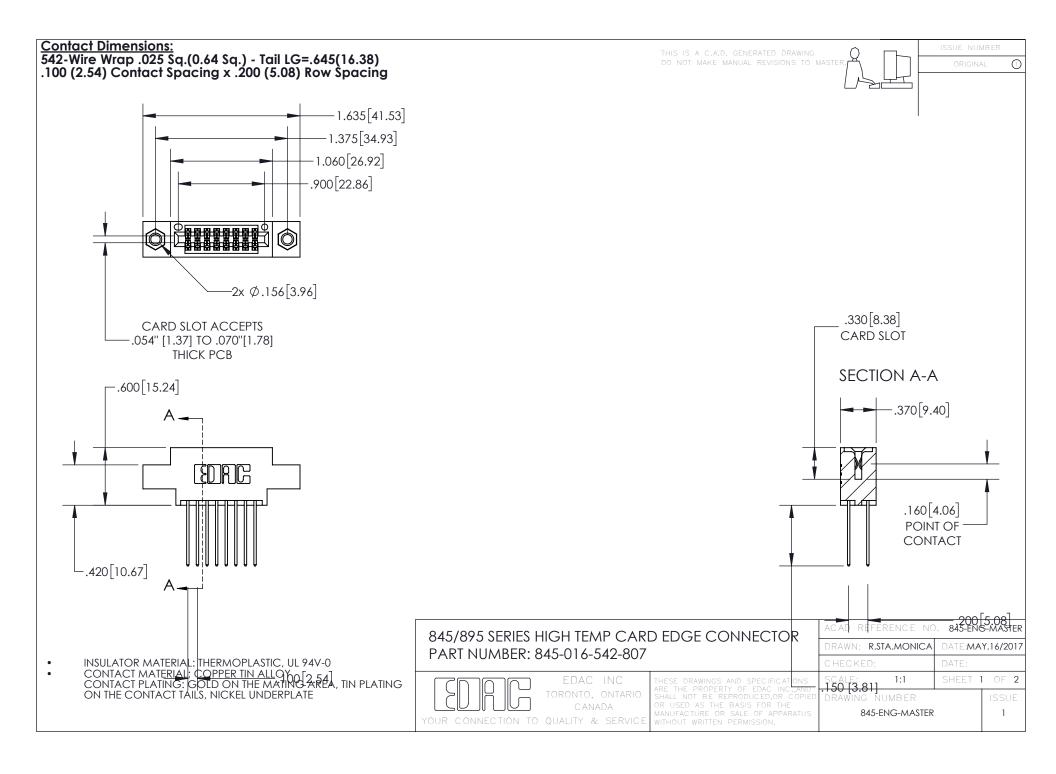

- INSULATOR MATERIAL: THERMOPLASTIC POLYESTER, UL 94V-0 DAP MATERIAL AVAILABLE UPON REQUEST
- CONTACT MATERIAL; COPPER ALLOY

CONTACT PLATING: GOLD ON THE MATING AREA, TIN PLATING ON THE CONTACT TAILS, NICKEL UNDERPLATE