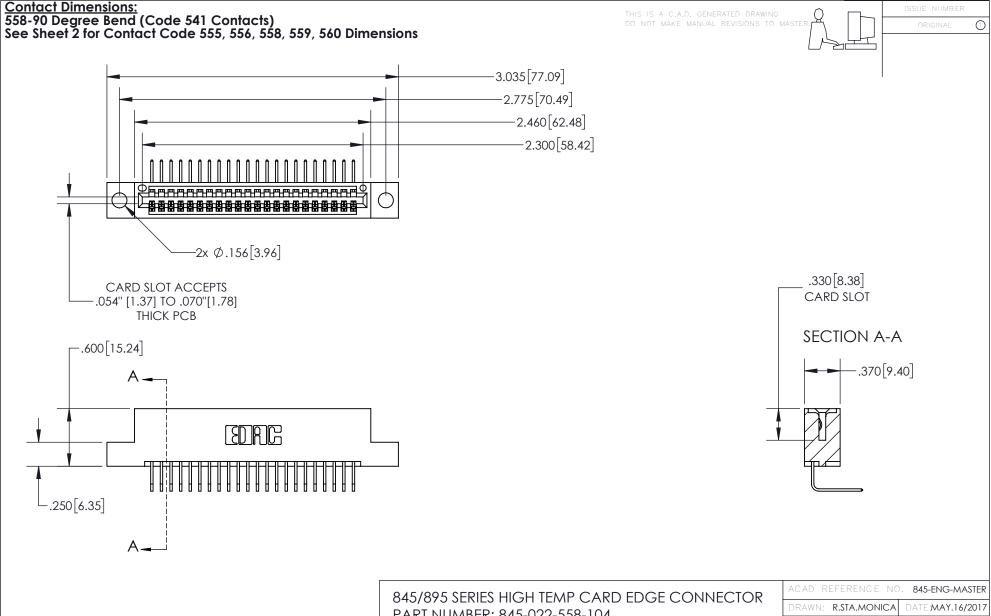

INSULATOR MATERIAL: THERMOPLASTIC, UL 94V-0

CONTACT MATERIAL; COPPER TIN ALLOY
CONTACT PLATING: GOLD ON THE MATING AREA, TIN PLATING
ON THE CONTACT TAILS, NICKEL UNDERPLATE

| 845/895 SERIES HIGH TEMP CARD EDGE CONNECTOR |
|----------------------------------------------|
| PART NUMBER: 845-022-558-104                 |

845-ENG-MASTER

- INSULATOR MATERIAL: THERMOPLASTIC POLYESTER, UL 94V-0 DAP MATERIAL AVAILABLE UPON REQUEST
- CONTACT MATERIAL; COPPER ALLOY

CONTACT PLATING: GOLD ON THE MATING AREA, TIN PLATING ON THE CONTACT TAILS, NICKEL UNDERPLATE