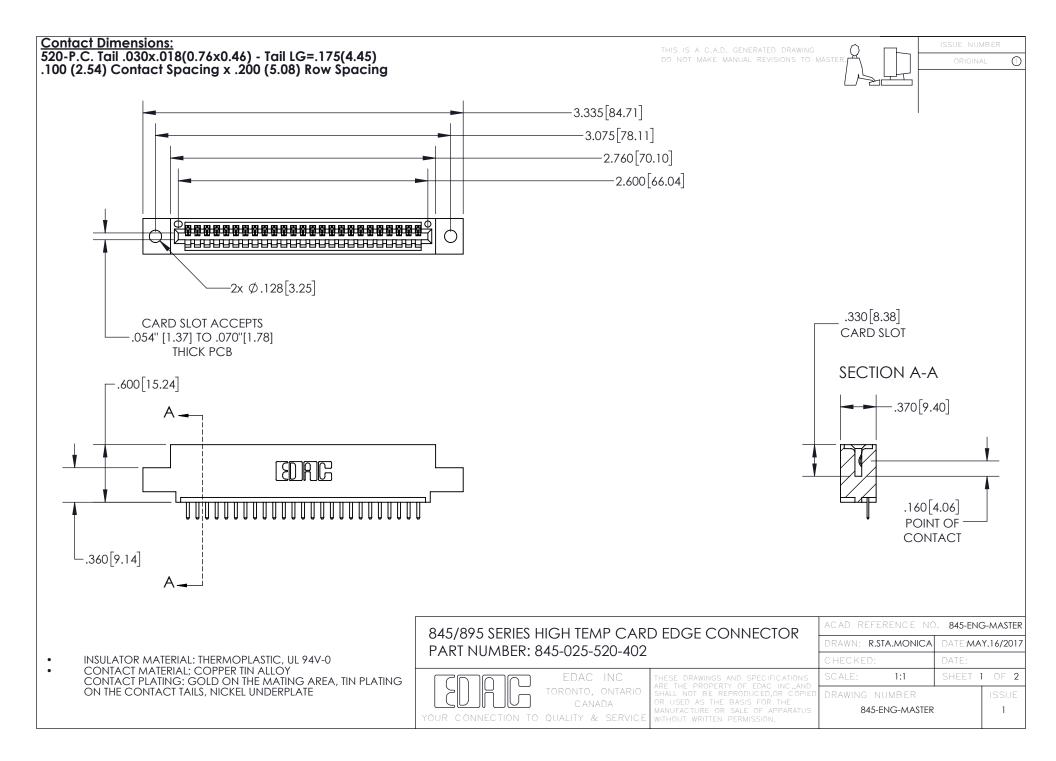

- INSULATOR MATERIAL: THERMOPLASTIC POLYESTER, UL 94V-0 DAP MATERIAL AVAILABLE UPON REQUEST
- CONTACT MATERIAL; COPPER ALLOY

CONTACT PLATING: GOLD ON THE MATING AREA, TIN PLATING ON THE CONTACT TAILS, NICKEL UNDERPLATE

## 845/895 SERIES HIGH TEMP CARD EDGE CONNECTOR CONTACT CODE 555,556,558,559,560 DIMENSIONS

YOUR CONNECTION TO QUALITY & SERVICE

|   | ACAD REFERENCE NO. 845-ENG-MASTER |                  |
|---|-----------------------------------|------------------|
|   | DRAWN: R.STA.MONICA               | DATE:MAY.16/2017 |
|   | CHECKED:                          | DATE:            |
| D | SCALE: 1:1                        | SHEET 2 OF 2     |
|   | DRAWING NUMBER                    | ISSUE            |

845-ENG-MASTER