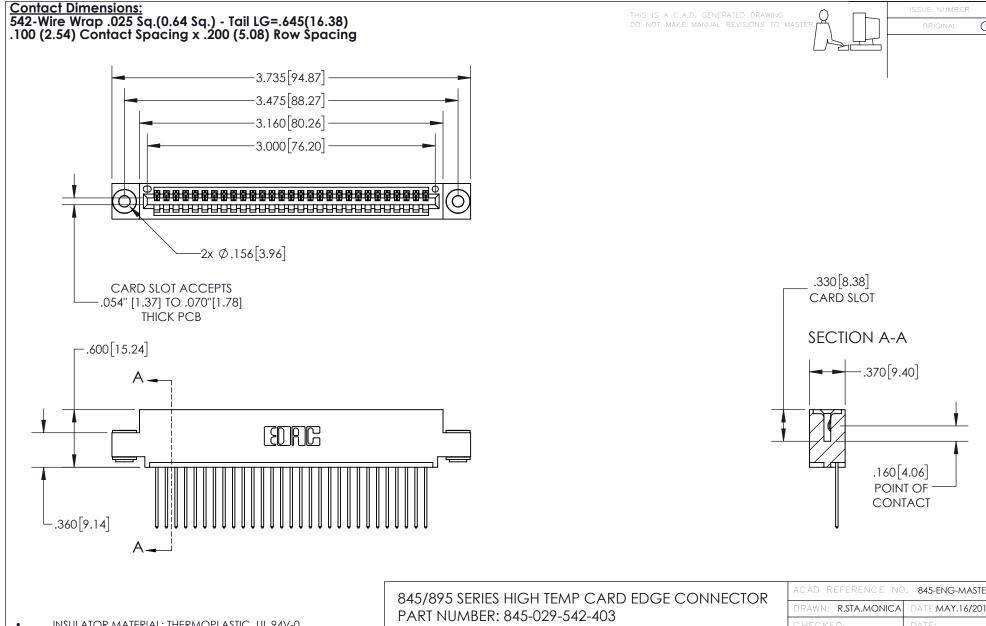

INSULATOR MATERIAL: THERMOPLASTIC, UL 94V-0 CONTACT MATERIAL; COPPER TIN ALLOY
CONTACT PLATING: GOLD ON THE MATING AREA, TIN PLATING
ON THE CONTACT TAILS, NICKEL UNDERPLATE

YOUR CONNECTION TO QUALITY & SERVICE