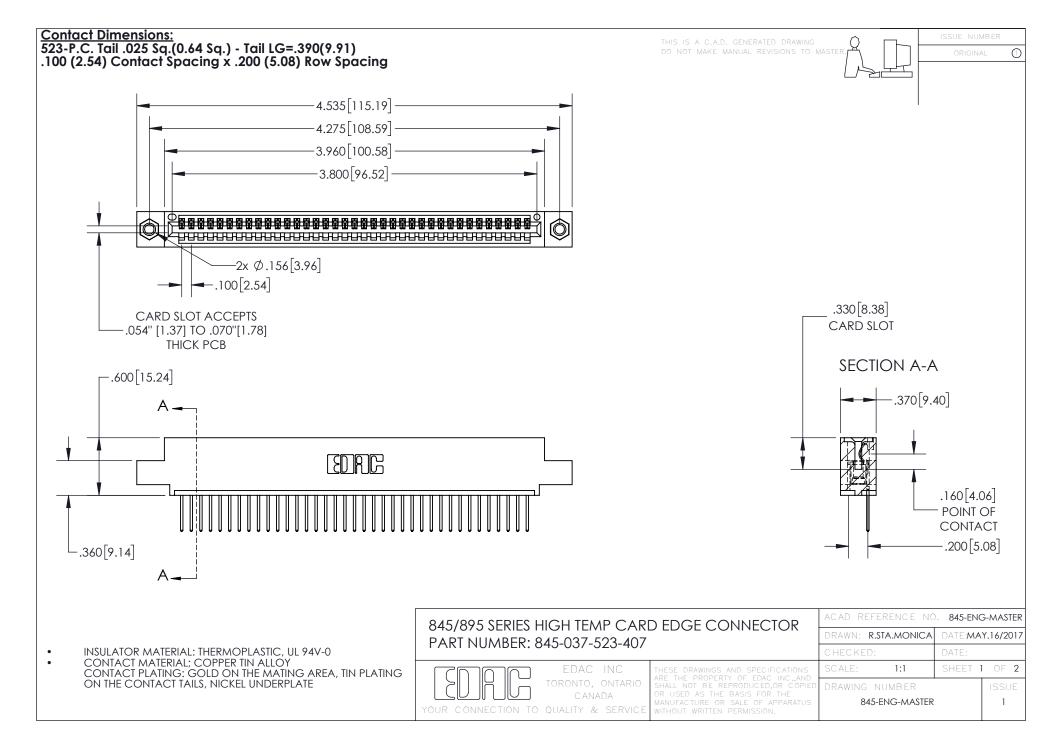

INSULATOR MATERIAL: THERMOPLASTIC POLYESTER, UL 94V-0 DAP MATERIAL AVAILABLE UPON REQUEST

**Contact Code 558** 

CONTACT MATERIAL; COPPER ALLOY CONTACT PLATING: GOLD ON THE MATING AREA, TIN PLATING ON THE CONTACT TAILS, NICKEL UNDERPLATE

## 845/895 SERIES HIGH TEMP CARD EDGE CONNECTOR CONTACT CODE 555,556,558,559,560 DIMENSIONS

YOUR CONNECTION TO QUALITY & SERVICE

Contact Code 559

|   | ACAD REFERENCE NO. 845-ENG-MASTER |                  |  |
|---|-----------------------------------|------------------|--|
|   | DRAWN: R.STA.MONICA               | DATE:MAY.16/2017 |  |
|   | CHECKED:                          | DATE:            |  |
|   | SCALE: 1:1                        | SHEET 2 OF 2     |  |
| D | DRAWING NUMBER                    | ISSUE            |  |

Contact Code 560

845-ENG-MASTER