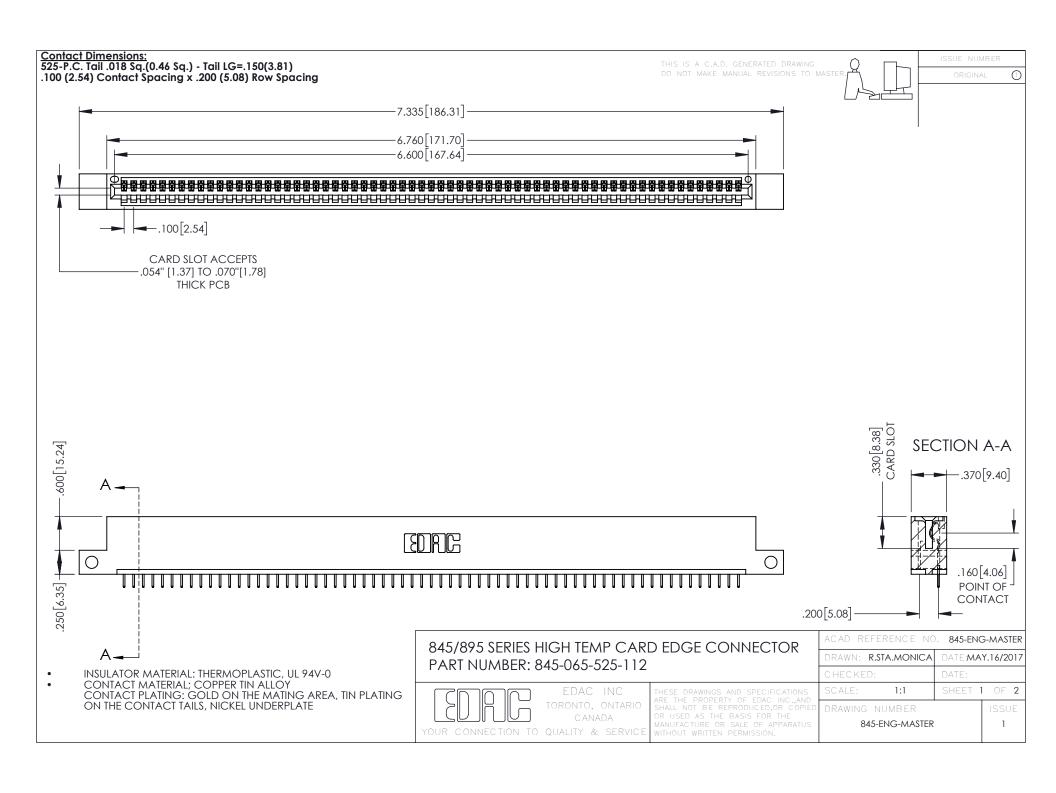

**Contact Code 558** Contact Code 559 Contact Code 560

- INSULATOR MATERIAL: THERMOPLASTIC POLYESTER, UL 94V-0 DAP MATERIAL AVAILABLE UPON REQUEST
- CONTACT MATERIAL; COPPER ALLOY

CONTACT PLATING: GOLD ON THE MATING AREA, TIN PLATING ON THE CONTACT TAILS, NICKEL UNDERPLATE

## 845/895 SERIES HIGH TEMP CARD EDGE CONNECTOR CONTACT CODE 555,556,558,559,560 DIMENSIONS

YOUR CONNECTION TO QUALITY & SERVICE

|   | ACAD REFERENCE NO. 845-ENG-MASTER |                  |
|---|-----------------------------------|------------------|
|   | DRAWN: R.STA.MONICA               | DATE:MAY.16/2017 |
|   | CHECKED:                          | DATE:            |
|   | SCALE: 1:1                        | SHEET 2 OF 2     |
| D | DRAWING NUMBER                    | ISSUE            |

845-ENG-MASTER