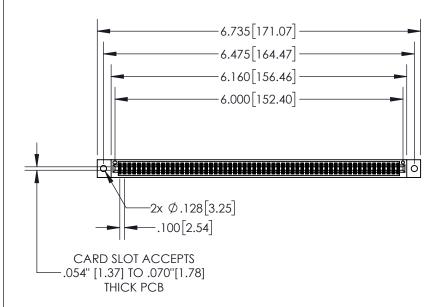

## 845/895 SERIES HIGH TEMP CARD EDGE CONNECTOR PART NUMBER: 845-118-541-802

CONTACT MATERIAL; COPPER TIN ALLOY
CONTACT PLATING: GOLD ON THE MATING AREA, TIN PLATING
ON THE CONTACT TAILS, NICKEL UNDERPLATE

INSULATOR MATERIAL: THERMOPLASTIC, UL 94V-0

EDAC INC TORONTO, ONTAR CANADA

YOUR CONNECTION TO QUALITY & SERVICE

| THESE DRAWINGS AND SPECIFICATIONS                                   |
|---------------------------------------------------------------------|
| ARE THE PROPERTY OF EDAC INC.,AND SHALL NOT BE REPRODUCED,OR COPIED |
| OR USED AS THE BASIS FOR THE                                        |
| MANUFACTURE OR SALE OF APPARATUS                                    |
| WITHOUT WRITTEN PERMISSION.                                         |