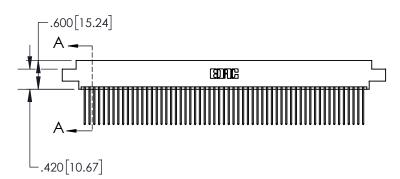

## Contact Dimensions: 541-Wire Wrap .025 Sq.(0.64 Sq.) - Tail LG=.750(19.05) .100 (2.54) Contact Spacing x .200 (5.08) Row Spacing

THIS IS A C.A.D. GENERATED DRAWING

SSUE NUMBER

1

ORIGINAL

|            | CARD SLOT                         |  |  |
|------------|-----------------------------------|--|--|
| -          | .370[9.40]                        |  |  |
|            | SECTION A-A                       |  |  |
| .150 [3.8] | .160[4.06]<br>POINT OF<br>CONTACT |  |  |
|            | <b>-</b> .200[5.08]               |  |  |

.330[8.38]