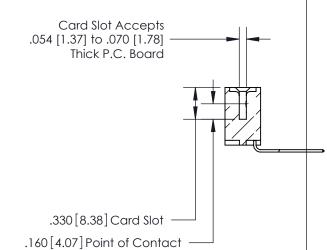

THIS IS A C.A.D. GENERATED DRAWING DO NOT MAKE MANUAL REVISIONS TO MASTER.

ISSUE NUMBER

ORIGINAL

1

.060 [1.52] .200 [5.08] .210[5.33] -.660 [16.76]

.060 [1.52] .150 [3.81] .260[6.6] -**Outside Tails** .660[16.76]

.165[4.19] .375 [9.54] .125(3.18) to .210(5.33) .125(3.18) to .210(5.33)

**Contact Code 558** 

**Contact Code 559** 

**Contact Code 560** 

INSULATOR MATERIAL: THERMOPLASTIC POLYESTER, UL 94V-0 CONTACT MATERIAL; COPPER, NICKEL, TIN ALLOY CA-725 CONTACT PLATING: GOLD ON THE MATING AREA, TIN-LEAD ON THE CONTACT TAILS, NICKEL UNDERPLATE