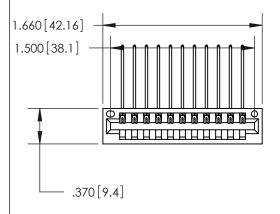

<u>Contact Dimensions:</u>
559-90 Degree Bend (Code 541 Contacts)
See Sheet 2 for Contact Code 555, 556, 558, 559, 560 Dimensions

THIS IS A C.A.D. GENERATED DRAWING DO NOT MAKE MANUAL REVISIONS TO MASTER.

ISSUE NUMBER

ORIGINAL

ט ט ט ט ט ט ט ט ט ט ט ט .600 [15.24]

- INSULATOR MATERIAL: THERMOPLASTIC POLYESTER, UL 94V-0 CONTACT MATERIAL; COPPER, NICKEL, TIN ALLOY CA-725
- CONTACT PLATING: GOLD ON THE MATING AREA, TIN-LEAD ON THE CONTACT TAILS, NICKEL UNDERPLATE

846/896 SERIES HIGH TEMP CARD EDGE CONNECTOR PART NUMBER: 846-011-559-101

**EDAC INC** TORONTO, ONTARIO CANADA

THESE DRAWINGS AND SPECIFICATIONS ARE THE PROPERTY OF EDAC INC., AND SHALL NOT BE REPRODUCED, OR COPIED OR USED AS THE BASIS FOR THE MANUFACTURE OR SALE OF APPARATUS WITHOUT WRITTEN PERMISSION.