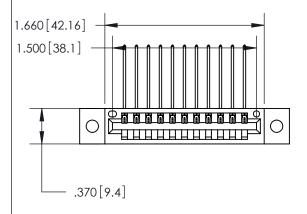

<u>Contact Dimensions:</u>
559-90 Degree Bend (Code 541 Contacts)
See Sheet 2 for Contact Code 555, 556, 558, 559, 560 Dimensions

THIS IS A C.A.D. GENERATED DRAWING DO NOT MAKE MANUAL REVISIONS TO MASTER.

ISSUE NUMBER

ORIGINAL

.600 [15.24]

- INSULATOR MATERIAL: THERMOPLASTIC POLYESTER, UL 94V-0 CONTACT MATERIAL; COPPER, NICKEL, TIN ALLOY CA-725
- CONTACT PLATING: GOLD ON THE MATING AREA, TIN-LEAD ON THE CONTACT TAILS, NICKEL UNDERPLATE

846/896 SERIES HIGH TEMP CARD EDGE CONNECTOR PART NUMBER: 846-011-559-102

**EDAC INC** TORONTO, ONTARIO CANADA

THESE DRAWINGS AND SPECIFICATIONS ARE THE PROPERTY OF EDAC INC.,AND SHALL NOT BE REPRODUCED, OR COPIED OR USED AS THE BASIS FOR THE MANUFACTURE OR SALE OF APPARATUS WITHOUT WRITTEN PERMISSION.