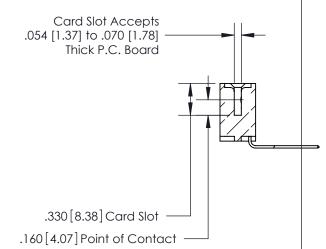

**Contact Code 560** 

INSULATOR MATERIAL: THERMOPLASTIC POLYESTER, UL 94V-0 CONTACT MATERIAL; COPPER, NICKEL, TIN ALLOY CA-725 CONTACT PLATING: GOLD ON THE MATING AREA, TIN-LEAD ON THE CONTACT TAILS, NICKEL UNDERPLATE

**Contact Code 558** 

## 846/896 SERIES HIGH TEMP CARD EDGE CONNECTOR CONTACT CODE 555,556,558,559,560 DIMENSIONS

.150 [3.81]

YOUR CONNECTION TO QUALITY & SERVICE

**Contact Code 559** 

**EDAC INC** TORONTO, ONTARIO CANADA

THESE DRAWINGS AND SPECIFICATIONS ARE THE PROPERTY OF EDAC INC.,AND SHALL NOT BE REPRODUCED, OR COPIED OR USED AS THE BASIS FOR THE MANUFACTURE OR SALE OF APPARATUS WITHOUT WRITTEN PERMISSION.