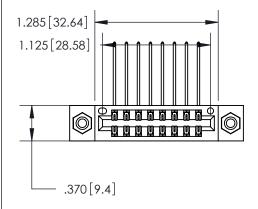

<u>Contact Dimensions:</u>
559-90 Degree Bend (Code 541 Contacts)
See Sheet 2 for Contact Code 555, 556, 558, 559, 560 Dimensions

THIS IS A C.A.D. GENERATED DRAWING DO NOT MAKE MANUAL REVISIONS TO MASTER.

846/896 SERIES HIGH TEMP CARD EDGE CONNECTOR PART NUMBER: 846-016-559-208

YOUR CONNECTION TO QUALITY & SERVICE

**EDAC INC** TORONTO, ONTARIO CANADA

THESE DRAWINGS AND SPECIFICATIONS ARE THE PROPERTY OF EDAC INC.,AND SHALL NOT BE REPRODUCED, OR COPIED OR USED AS THE BASIS FOR THE MANUFACTURE OR SALE OF APPARATUS WITHOUT WRITTEN PERMISSION.

Card Slot Accepts .054 [1.37] to .070 [1.78] Thick P.C. Board

.330 [8.38] Card Slot

.160 [4.07] Point of Contact —

THIS IS A C.A.D. GENERATED DRAWING DO NOT MAKE MANUAL REVISIONS TO MASTER.

ISSUE NUMBER

.165[4.19]