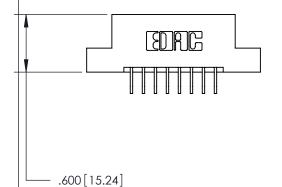

Card Slot Accepts .054 [1.37] to .070 [1.78] Thick P.C. Board

.330 [8.38] Card Slot

.160 [4.07] Point of Contact —

THIS IS A C.A.D. GENERATED DRAWING DO NOT MAKE MANUAL REVISIONS TO MASTER.

ISSUE NUMBER

.165[4.19]