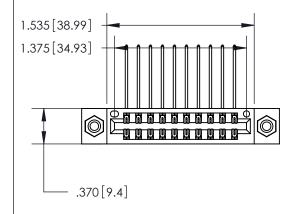

<u>Contact Dimensions:</u>
558-90 Degree Bend (Code 541 Contacts)
See Sheet 2 for Contact Code 555, 556, 558, 559, 560 Dimensions

THIS IS A C.A.D. GENERATED DRAWING DO NOT MAKE MANUAL REVISIONS TO MASTER.

ISSUE NUMBER

ORIGINAL

.600 [15.24]

INSULATOR MATERIAL: THERMOPLASTIC POLYESTER, UL 94V-0

CONTACT MATERIAL; COPPER, NICKEL, TIN ALLOY CA-725 CONTACT PLATING: GOLD ON THE MATING AREA, TIN-LEAD ON THE CONTACT TAILS, NICKEL UNDERPLATE

## 846/896 SERIES HIGH TEMP CARD EDGE CONNECTOR PART NUMBER: 846-020-558-208

YOUR CONNECTION TO QUALITY & SERVICE

**EDAC INC** TORONTO, ONTARIO CANADA

THESE DRAWINGS AND SPECIFICATIONS ARE THE PROPERTY OF EDAC INC., AND SHALL NOT BE REPRODUCED, OR COPIED OR USED AS THE BASIS FOR THE MANUFACTURE OR SALE OF APPARATUS WITHOUT WRITTEN PERMISSION.

| ACAD REFERENCE NO | ). 846-ENG-MASTER |
|-------------------|-------------------|
| DRAWN: J.LEE      | DATE: APR. 22/09  |
| CHECKED:          | DATE:             |
| SCALE: 1:1        | SHEET 1 OF 2      |
| DRAWING NUMBER    | ISSUE             |
| 846-ENG-MAST      | ER 1              |