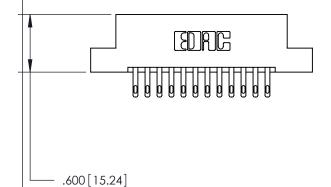

## 846/896 SERIES HIGH TEMP CARD EDGE CONNECTOR CONTACT CODE 555,556,558,559,560 DIMENSIONS

.150 [3.81]

YOUR CONNECTION TO QUALITY & SERVICE

**Contact Code 559** 

**EDAC INC** TORONTO, ONTARIO CANADA

THESE DRAWINGS AND SPECIFICATIONS ARE THE PROPERTY OF EDAC INC.,AND SHALL NOT BE REPRODUCED, OR COPIED OR USED AS THE BASIS FOR THE MANUFACTURE OR SALE OF APPARATUS WITHOUT WRITTEN PERMISSION.