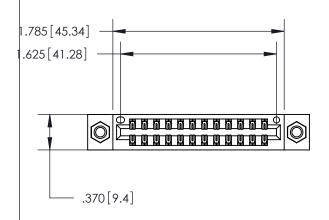

846/896 SERIES HIGH TEMP CARD EDGE CONNECTOR PART NUMBER: 846-024-500-207

YOUR CONNECTION TO QUALITY & SERVICE

**EDAC INC** TORONTO, ONTARIO CANADA

THESE DRAWINGS AND SPECIFICATIONS ARE THE PROPERTY OF EDAC INC.,AND SHALL NOT BE REPRODUCED, OR COPIED OR USED AS THE BASIS FOR THE MANUFACTURE OR SALE OF APPARATUS WITHOUT WRITTEN PERMISSION.

Contact Dimensions: 500-Wire Hole .050x.025 (1.27x0.64) - Tail LG. =.260 (6.60) .125 (3.18) Contact Spacing x .250 (6.35) Row Spacing

Card Slot Accepts .054 [1.37] to .070 [1.78] Thick P.C. Board

.330 [8.38] Card Slot .160 [4.07] Point of Contact -