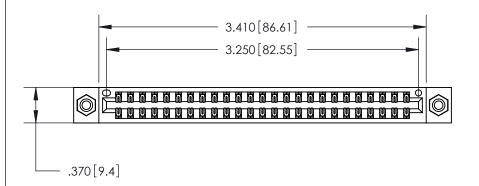

ISSUE NUMBER

ORIGINAL

(1)

.160 [4.07] Point of Contact -846/896 SERIES HIGH TEMP CARD EDGE CONNECTOR PART NUMBER: 846-050-560-208

THESE DRAWINGS AND SPECIFICATIONS

Card Slot Accepts .054 [1.37] to .070 [1.78] Thick P.C. Board

.330[8.38] Card Slot -

ACAD REFERENCE NO. 846-ENG-MASTER DRAWN: J.LEE DATE: APR. 22/09 CHECKED: DATE:

DRAWING NUMBER

SCALE: 1:1 SHEET 1 OF 2 **ISSUE** 846-ENG-MASTER

**EDAC INC** TORONTO, ONTARIO CANADA

SHALL NOT BE REPRODUCED, OR COPIED OR USED AS THE BASIS FOR THE MANUFACTURE OR SALE OF APPARATUS YOUR CONNECTION TO QUALITY & SERVICE WITHOUT WRITTEN PERMISSION.