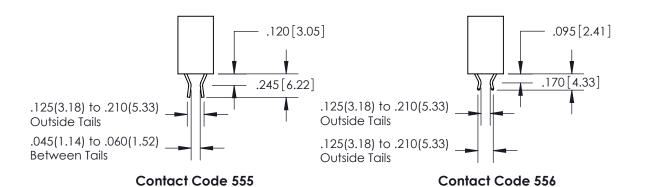

## 846/896 SERIES HIGH TEMP CARD EDGE CONNECTOR CONTACT CODE 555,556,558,559,560 DIMENSIONS

YOUR CONNECTION TO QUALITY & SERVICE

**EDAC INC** TORONTO, ONTARIO CANADA

THESE DRAWINGS AND SPECIFICATIONS ARE THE PROPERTY OF EDAC INC.,AND SHALL NOT BE REPRODUCED, OR COPIED OR USED AS THE BASIS FOR THE MANUFACTURE OR SALE OF APPARATUS WITHOUT WRITTEN PERMISSION.

**Outside Tails** 

**Outside Tails** 

| ACAD REFERENCE NO. |       | 846-ENG-MASTER |           |
|--------------------|-------|----------------|-----------|
| DRAWN:             | J.LEE | DATE: AF       | PR. 22/09 |
| CHECKED:           |       | DATE:          |           |
| SCALE:             | 1:1   | SHEET          | 2 OF 2    |
| DRAWING N          | UMBER |                | ISSUE     |