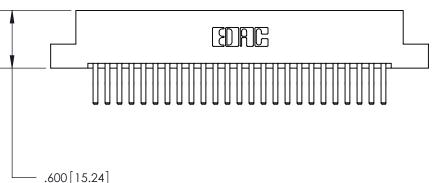

<u>Contact Dimensions:</u> 560-Extender Board Bend (Code 523 Contacts) See Sheet 2 for Contact Code 555, 556, 558, 559, 560 Dimensions

THIS IS A C.A.D. GENERATED DRAWING DO NOT MAKE MANUAL REVISIONS TO MASTER.