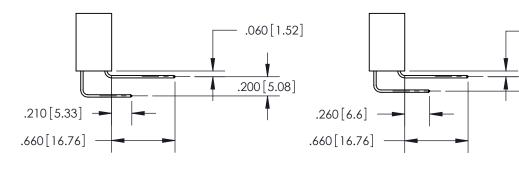

.375 [9.54] .125(3.18) to .210(5.33)

**Contact Code 558** 

**Contact Code 559** 

**Contact Code 560** 

INSULATOR MATERIAL: THERMOPLASTIC POLYESTER, UL 94V-0 CONTACT MATERIAL; COPPER, NICKEL, TIN ALLOY CA-725 CONTACT PLATING: GOLD ON THE MATING AREA, TIN-LEAD ON THE CONTACT TAILS, NICKEL UNDERPLATE

**Outside Tails** 

**Outside Tails** 

| ACAD REFERENCE NO. |       | 846-ENG-MASTER |           |
|--------------------|-------|----------------|-----------|
| DRAWN:             | J.LEE | DATE: AF       | PR. 22/09 |
| CHECKED:           |       | DATE:          |           |
| SCALE:             | 1:1   | SHEET          | 2 OF 2    |
| DRAWING N          | UMBER |                | ISSUE     |