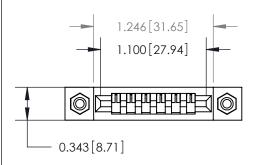

## **Mounting Option**

#4-40 Unified Threaded Inserts

## **Contact Detail**

PC Tail .046x.013(1.17x0.33) - Tail LG=.213(5.41)

.156 [3.96] Contact Spacing x .200 [5.08] Row Spacing

**See Accompanying Page for:** 

**Contact Bend Details** 

1

**SECTION A-A** 

.095 [2.41] Point of Contact (Measured from bottom of Card Slot) Card Slot Accepts .054 [1.37] to .070 [1.78] Thick P.C. Board