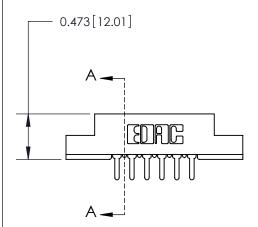

## **Contact Detail**

PC Tail .046x.013(1.17x0.33) - Tail LG=.213(5.41)

.156 [3.96] Contact Spacing x .200 [5.08] Row Spacing

**See Accompanying Page for:** 

**Contact Bend Details** 

1

**SECTION A-A** 

.095 [2.41] Point of Contact (Measured from bottom of Card Slot) Card Slot Accepts .054 [1.37] to .070 [1.78] Thick P.C. Board