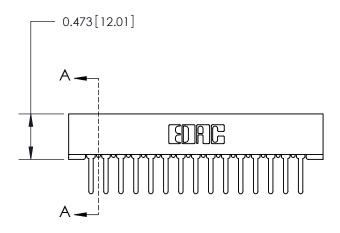

**Mounting Option** 

No Mounting Lugs

## **Contact Detail**

PC Tail .046x.013(1.17x0.33) - Tail LG=.358(9.09) .156 [3.96] Contact Spacing x .200 [5.08] Row Spacing

2.650[67.31] -2.504 [63.60] -0.343[8.71]

**SECTION A-A** 

.095 [2.41] Point of Contact (Measured from bottom of Card Slot)

**See Accompanying Page for:** 

**Contact Bend Details** 

807/857 Series High Temp Card Edge Connector Part Number: 857-015-427-101

YOUR CONNECTION TO QUALITY & SERVICE

| ACAD REFERENCE NO. 807 ENG MASTER |                  |
|-----------------------------------|------------------|
| DRAWN: J.LEE                      | DATE: AUG. 11/09 |
| CHECKED:                          | DATE:            |
| SCALE: NTS                        | SHEET 1 OF 2     |
| DRAWING NUMBER                    | ISSUE            |

807 Assembly