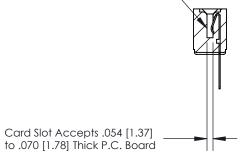

## **Contact Detail**

PC Tail .046x.013(1.17x0.33) - Tail LG=.358(9.09) .156 [3.96] Contact Spacing x .200 [5.08] Row Spacing

2.650[67.31] -2.504 [63.60] -0.343[8.71]

**SECTION A-A** 

.095 [2.41] Point of Contact (Measured from bottom of Card Slot)