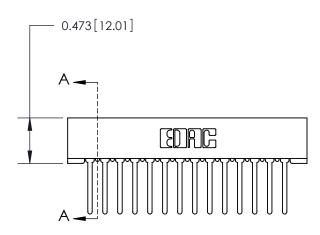

## **Contact Detail**

Wire Wrap .046x.013(1.17x0.33) - Tail LG=.520(13.21) .156 [3.96] Contact Spacing x .200 [5.08] Row Spacing

**SECTION A-A** 

.095 [2.41] Point of Contact (Measured from bottom of Card Slot)