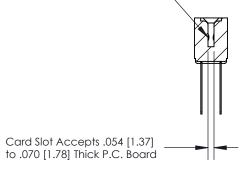

## **Contact Detail**

Wire Wrap .046x.013(1.17x0.33) - Tail LG=.520(13.21) .156 [3.96] Contact Spacing x .200 [5.08] Row Spacing

**SECTION A-A** 

.095 [2.41] Point of Contact (Measured from bottom of Card Slot)