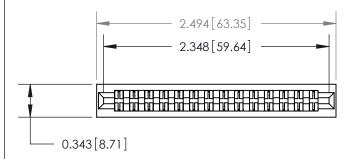

**Mounting Option** 

No Mounting Lugs

## **Contact Detail**

Wire Wrap .046x.013(1.17x0.33) - Tail LG=.520(13.21) .156 [3.96] Contact Spacing x .200 [5.08] Row Spacing





**SECTION A-A** 

.095 [2.41] Point of Contact (Measured from bottom of Card Slot)



**See Accompanying Page for:** 

**Contact Bend Details** 

807/857 Series High Temp Card Edge Connector Part Number: 857-028-442-201

YOUR CONNECTION TO QUALITY & SERVICE

| ACAD REFERENCE NO. 807 ENG MASTER |                  |
|-----------------------------------|------------------|
| DRAWN: J.LEE                      | DATE: AUG. 11/09 |
| CHECKED:                          | DATE:            |
| SCALE: NTS                        | SHEET 1 OF 2     |
| DRAWING NUMBER                    | ISSUE            |

807 Assembly