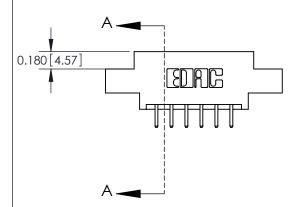

ISSUE NUMBER ORIGINAL

837/887 Series High Temp Card Edge Connector Part Number: 887-012-520-807

**EDAC INC** TORONTO, ONTARIO CANADA

THESE DRAWINGS AND SPECIFICATIONS ARE THE PROPERTY OF EDAC INC.,AND SHALL NOT BE REPRODUCED, OR COPIED OR USED AS THE BASIS FOR THE MANUFACTURE OR SALE OF APPARATUS WITHOUT WRITTEN PERMISSION.