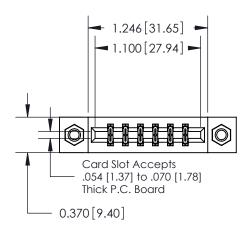

## **Contact Detail**

520-P.C. Tail .030x.018(0.76x0.46) - Tail LG=.175(4.45) .156 [3.96] Contact Spacing x .200 [5.08] Row Spacing

**See Accompanying Pages for: Contact Bend Details** 

THIS IS A C.A.D. GENERATED DRAWING DO NOT MAKE MANUAL REVISIONS TO MASTER.