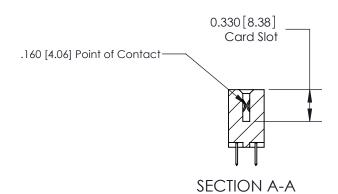

## **Contact Detail**

520-P.C. Tail .030x.018(0.76x0.46) - Tail LG=.175(4.45) .156 [3.96] Contact Spacing x .200 [5.08] Row Spacing

**See Accompanying Pages for: Contact Bend Details** 

THIS IS A C.A.D. GENERATED DRAWING DO NOT MAKE MANUAL REVISIONS TO MASTER.