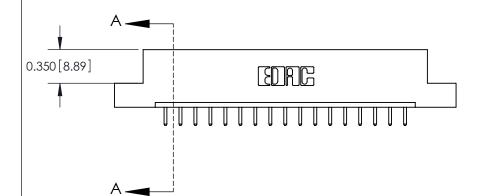

## **Contact Detail**

520-P.C. Tail .030x.018(0.76x0.46) - Tail LG=.175(4.45) .156 [3.96] Contact Spacing x .200 [5.08] Row Spacing

> 2.962 [75.23] 2.816[71.53] -Card Slot Accepts .054 [1.37] to .070 [1.78] Thick P.C. Board 0.370 [9.40]

THIS IS A C.A.D. GENERATED DRAWING DO NOT MAKE MANUAL REVISIONS TO MASTER.

ISSUE NUMBER ORIGINAL

**See Accompanying Pages for:** 

**Contact Bend Details** 

837/887 Series High Temp Card Edge Connector Part Number: 887-017-520-108