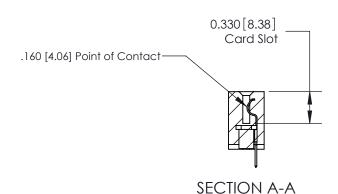

## **Contact Detail**

520-P.C. Tail .030x.018(0.76x0.46) - Tail LG=.175(4.45) .156 [3.96] Contact Spacing x .200 [5.08] Row Spacing

> 2.962 [75.23] 2.816[71.53] -Card Slot Accepts .054 [1.37] to .070 [1.78] Thick P.C. Board 0.370 [9.40]

ISSUE NUMBER

ORIGINAL

1

|                     | 837/887 Series High Temp Card Edge Connector |                                                                                           | ACAD REFERENCE | NO. 837 EN       | 837 ENG MASTER |  |
|---------------------|----------------------------------------------|-------------------------------------------------------------------------------------------|----------------|------------------|----------------|--|
| Contact Bend Detail |                                              | DRAWN: J.LEE                                                                              | DATE: OC       | DATE: OCT. 06/09 |                |  |
|                     | Confact Bend Detail                          |                                                                                           | CHECKED:       | DATE:            |                |  |
|                     | EDAC INC THESE DE                            | ESE DRAWINGS AND SPECIFICATIONS                                                           | SCALE: NTS     | SHEET            | 2 <b>OF</b> 2  |  |
|                     | TORONTO, ONTARIO                             | ARE THE PROPERTY OF EDAC INC.,AND SHALL NOT BE REPRODUCED,OR COPIED                       | DRAWING NUMBER |                  | ISSUE          |  |
|                     | YOUR CONNECTION TO QUALITY & SERVICE         | OR USED AS THE BASIS FOR THE MANUFACTURE OR SALE OF APPARATUS WITHOUT WRITTEN PERMISSION. | 837 Assembly   |                  | 1              |  |