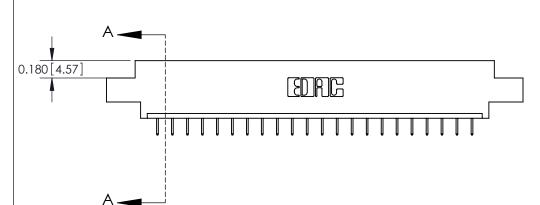

0.330[8.38] Card Slot .160 [4.06] Point of Contact **SECTION A-A** 

**See Accompanying Pages for: Contact Bend Details** 

**EDAC INC** TORONTO, ONTARIO CANADA YOUR CONNECTION TO QUALITY & SERVICE

Part Number: 887-022-524-608