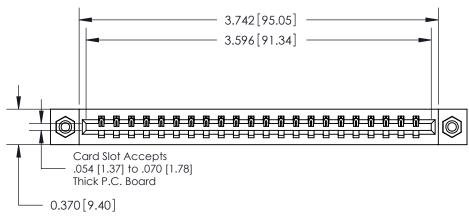

**Mounting Option** 08-#4-40 Unified Threaded Inserts **Contact Detail** 

THIS IS A C.A.D. GENERATED DRAWING DO NOT MAKE MANUAL REVISIONS TO MASTER.

ISSUE NUMBER

ORIGINAL

524-P.C. Tail .018 Sq.(0.46 Sq.) - Tail LG=.175(4.45) .156 [3.96] Contact Spacing x .200 [5.08] Row Spacing

0.330[8.38] Card Slot .160 [4.06] Point of Contact **SECTION A-A** 

**See Accompanying Pages for: Contact Bend Details** 

**EDAC INC** TORONTO, ONTARIO CANADA YOUR CONNECTION TO QUALITY & SERVICE

Part Number: 887-022-524-608