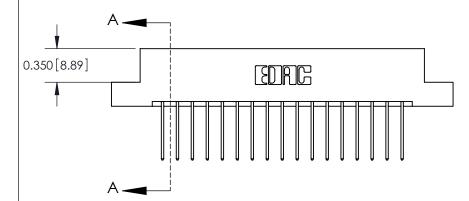

## **Contact Detail**

540-Wire Wrap .025 Sq.(0.64 Sq.) - Tail LG=.560(14.22)

.156 [3.96] Contact Spacing x .200 [5.08] Row Spacing

THIS IS A C.A.D. GENERATED DRAWING DO NOT MAKE MANUAL REVISIONS TO MASTER.