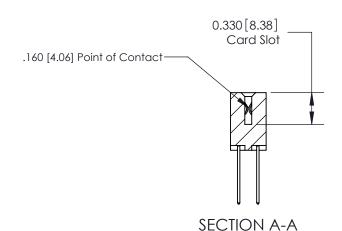

ISSUE NUMBER

ORIGINAL

1

|                     | 837/887 Series High Temp Card Edge Connector |                                                                                           | ACAD REFERENCE | NO. 837 EN       | 837 ENG MASTER |  |
|---------------------|----------------------------------------------|-------------------------------------------------------------------------------------------|----------------|------------------|----------------|--|
| Contact Bend Detail |                                              | DRAWN: J.LEE                                                                              | DATE: OC       | DATE: OCT. 06/09 |                |  |
|                     | Confact Bend Defail                          |                                                                                           | CHECKED:       | DATE:            |                |  |
|                     | EDAC INC THESE DRAW                          | THESE DRAWINGS AND SPECIFICATIONS                                                         | SCALE: NTS     | SHEET            | 2 <b>OF</b> 2  |  |
|                     | TORONTO, ONTARIO                             | ARE THE PROPERTY OF EDAC INC.,AND SHALL NOT BE REPRODUCED,OR COPIED                       | DRAWING NUMBER |                  | ISSUE          |  |
|                     | YOUR CONNECTION TO QUALITY & SERVICE         | OR USED AS THE BASIS FOR THE MANUFACTURE OR SALE OF APPARATUS WITHOUT WRITTEN PERMISSION. | 837 Assembly   |                  | 1              |  |