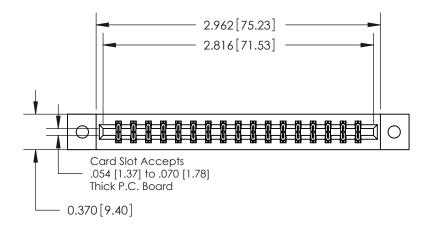

**Mounting Option** 

02-.128 (3.25) Dia. Mounting Holes

## **Contact Detail**

540-Wire Wrap .025 Sq.(0.64 Sq.) - Tail LG=.560(14.22)

.156 [3.96] Contact Spacing x .200 [5.08] Row Spacing





THIS IS A C.A.D. GENERATED DRAWING DO NOT MAKE MANUAL REVISIONS TO MASTER.



ISSUE NUMBER ORIGINAL



**See Accompanying Pages for:** 

**Contact Bend Details** 

837/887 Series High Temp Card Edge Connector Part Number: 887-034-540-202

YOUR CONNECTION TO QUALITY & SERVICE

**EDAC INC** TORONTO, ONTARIO CANADA

THESE DRAWINGS AND SPECIFICATIONS ARE THE PROPERTY OF EDAC INC.,AND SHALL NOT BE REPRODUCED, OR COPIED OR USED AS THE BASIS FOR THE MANUFACTURE OR SALE OF APPARATUS WITHOUT WRITTEN PERMISSION.

| ACAD REFERENCE NO. | 837 ENG MASTER   |  |  |  |  |
|--------------------|------------------|--|--|--|--|
| DRAWN: J.LEE       | DATE: OCT. 06/09 |  |  |  |  |
| CHECKED:           | DATE:            |  |  |  |  |
| SCALE: NTS         | SHEET 1 OF 2     |  |  |  |  |
| DRAWING NUMBER