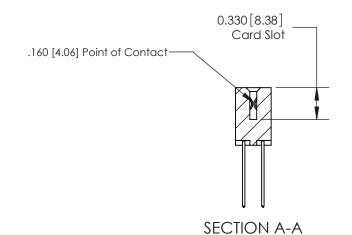

ISSUE NUMBER

ORIGINAL

1

|  | 837/887 Series High Temp Card Edge Connector<br>Contact Bend Detail   |                                                                                                                                                                                                  | ACAD REFERENCE | NO. 837 EN | 837 ENG MASTER   |  |
|--|-----------------------------------------------------------------------|--------------------------------------------------------------------------------------------------------------------------------------------------------------------------------------------------|----------------|------------|------------------|--|
|  |                                                                       |                                                                                                                                                                                                  | DRAWN: J.LEE   | DATE: OC   | DATE: OCT. 06/09 |  |
|  |                                                                       |                                                                                                                                                                                                  | CHECKED:       | DATE:      | DATE:            |  |
|  | EDAC INC TORONTO, ONTARIO CANADA YOUR CONNECTION TO QUALITY & SERVICE | THESE DRAWINGS AND SPECIFICATIONS ARE THE PROPERTY OF EDAC INC.,AND SHALL NOT BE REPRODUCED, OR COPIED OR USED AS THE BASIS FOR THE MANUFACTURE OR SALE OF APPARATUS WITHOUT WRITTEN PERMISSION. | SCALE: NTS     | SHEET      | 2 <b>OF</b> 2    |  |
|  |                                                                       |                                                                                                                                                                                                  | DRAWING NUMBER |            | ISSUE            |  |
|  |                                                                       |                                                                                                                                                                                                  | 837 Assembly   |            | 1                |  |