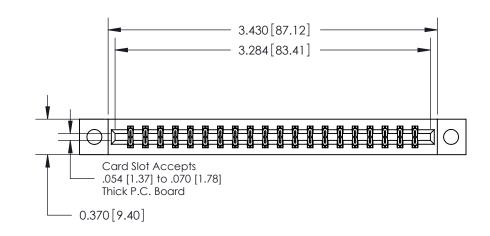

**Mounting Option** 

04-.156 (3.96) Dia. Mounting Holes

ISSUE NUMBER

ORIGINAL

837/887 Series High Temp Card Edge Connector Part Number: 887-040-542-804

**See Accompanying Pages for: Contact Bend Details** 

YOUR CONNECTION TO QUALITY & SERVICE

**EDAC INC** TORONTO, ONTARIO CANADA