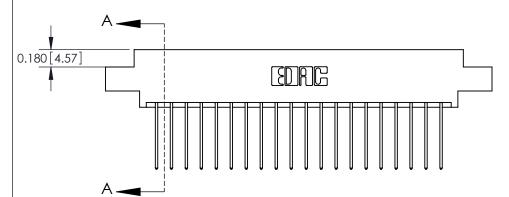

## **Contact Detail**

542-Wire Wrap .025 Sq.(0.64 Sq.) - Tail LG=.645(16.38)

.156 [3.96] Contact Spacing x .200 [5.08] Row Spacing

THIS IS A C.A.D. GENERATED DRAWING DO NOT MAKE MANUAL REVISIONS TO MASTER.

ISSUE NUMBER

ORIGINAL

837/887 Series High Temp Card Edge Connector Part Number: 887-040-542-804

**See Accompanying Pages for: Contact Bend Details** 

YOUR CONNECTION TO QUALITY & SERVICE

**EDAC INC** TORONTO, ONTARIO CANADA