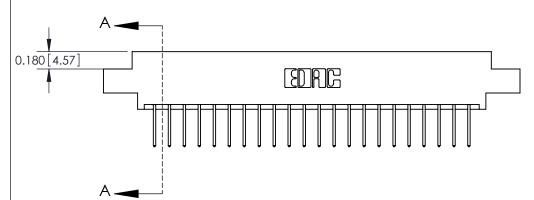

## **Contact Detail**

523-P.C. Tail .025 Sq.(0.64 Sq.) - Tail LG=.390(9.91)

.156 [3.96] Contact Spacing x .200 [5.08] Row Spacing

THIS IS A C.A.D. GENERATED DRAWING DO NOT MAKE MANUAL REVISIONS TO MASTER.