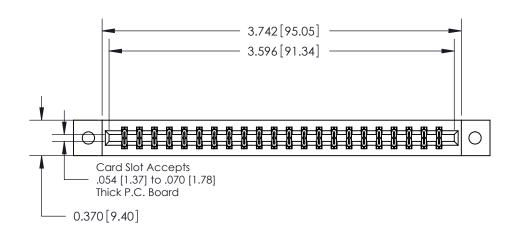

**Mounting Option** 

02-.128 (3.25) Dia. Mounting Holes

## **Contact Detail**

523-P.C. Tail .025 Sq.(0.64 Sq.) - Tail LG=.390(9.91)

.156 [3.96] Contact Spacing x .200 [5.08] Row Spacing

THIS IS A C.A.D. GENERATED DRAWING DO NOT MAKE MANUAL REVISIONS TO MASTER.