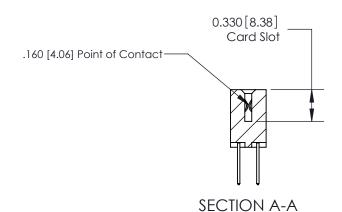

## **Contact Detail**

523-P.C. Tail .025 Sq.(0.64 Sq.) - Tail LG=.390(9.91)

.156 [3.96] Contact Spacing x .200 [5.08] Row Spacing

THIS IS A C.A.D. GENERATED DRAWING DO NOT MAKE MANUAL REVISIONS TO MASTER.

ISSUE NUMBER

ORIGINAL

1

|                     | 837/887 Series High Temp Card Edge Connector |                                                                                                                                                           | ACAD REFERENCE | NO. 837 EN       | 837 ENG MASTER |  |
|---------------------|----------------------------------------------|-----------------------------------------------------------------------------------------------------------------------------------------------------------|----------------|------------------|----------------|--|
| Contact Bend Detail |                                              | DRAWN: J.LEE                                                                                                                                              | DATE: OC       | DATE: OCT. 06/09 |                |  |
| Confact Bend Defail |                                              | CHECKED:                                                                                                                                                  | DATE:          | DATE:            |                |  |
|                     | EDAC INC                                     | RONTO, ONTARIO  CANADA  ARE THE PROPERTY OF EDAC INC.,AND SHALL NOT BE REPRODUCED,OR COPIED OR USED AS THE BASIS FOR THE MANUFACTURE OR SALE OF APPARATUS | SCALE: NTS     | SHEET            | 2 <b>OF</b> 2  |  |
|                     | TORONTO, ONTARIO                             |                                                                                                                                                           | DRAWING NUMBER |                  | ISSUE          |  |
|                     | YOUR CONNECTION TO QUALITY & SERVICE         |                                                                                                                                                           | 837 Assembly   |                  | 1              |  |