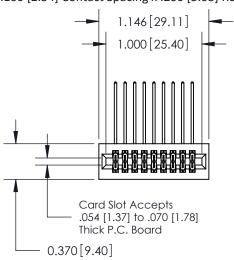

842/892 Series High Temp Card Edge Connector Part Number: 892-018-559-201

YOUR CONNECTION TO QUALITY & SERVICE

842 ENG MASTER J.LEE DATE: OCT. 06/09 NTS SHEET 1 OF 3

842 Assembly

SECTION A-A

THIS IS A C.A.D. GENERATED DRAWING DO NOT MAKE MANUAL REVISIONS TO MASTER