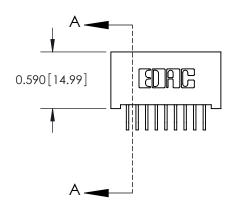

ORIGINAL (1)

| 842/892 Series High Temp Card Edge Connector<br>Contact Bend Detail |                                                                                                 | ACAD REFERENCE NO. 842 ENG MASTER |             |                  |        |
|---------------------------------------------------------------------|-------------------------------------------------------------------------------------------------|-----------------------------------|-------------|------------------|--------|
|                                                                     |                                                                                                 | DRAWN:                            | J.LEE       | DATE: OCT. 06/09 |        |
|                                                                     |                                                                                                 | CHECKED:                          |             | DATE:            |        |
| EDAC INC                                                            | THESE DRAWINGS AND SPECIFICATIONS ARE THE PROPERTY OF EDAC INCAND                               | SCALE:                            | NTS         | SHEET :          | 2 OF 3 |
| TORONTO, ONTARIO                                                    | SHALL NOT BE REPRODUCED,OR COPIED OR USED AS THE BASIS FOR THE MANUFACTURE OR SALE OF APPARATUS | DRAWING                           | NUMBER      |                  | ISSUE  |
| YOUR CONNECTION TO QUALITY & SERVICE                                |                                                                                                 | 8                                 | 42 Assembly |                  | 1      |