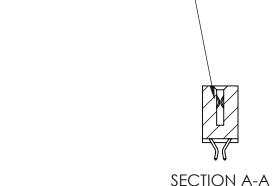

ORIGINAL (1)

| 842/892 Series High Temp Card Edge Connector<br>Contact Bend Detail |                                                                                                 | ACAD REFERENCE NO. 842 ENG MASTER |             |                  |        |
|---------------------------------------------------------------------|-------------------------------------------------------------------------------------------------|-----------------------------------|-------------|------------------|--------|
|                                                                     |                                                                                                 | DRAWN:                            | J.LEE       | DATE: OCT. 06/09 |        |
|                                                                     |                                                                                                 | CHECKED:                          |             | DATE:            |        |
| EDAC INC                                                            | THESE DRAWINGS AND SPECIFICATIONS ARE THE PROPERTY OF EDAC INCAND                               | SCALE:                            | NTS         | SHEET :          | 2 OF 3 |
| TORONTO, ONTARIO                                                    | SHALL NOT BE REPRODUCED,OR COPIED OR USED AS THE BASIS FOR THE MANUFACTURE OR SALE OF APPARATUS | DRAWING                           | NUMBER      |                  | ISSUE  |
| YOUR CONNECTION TO QUALITY & SERVICE                                |                                                                                                 | 8                                 | 42 Assembly |                  | 1      |