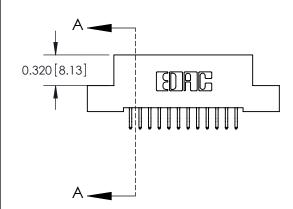

THIS IS A C.A.D. GENERATED DRAWING DO NOT MAKE MANUAL REVISIONS TO MASTER

ISSUE NUMBER

ORIGINAL

1

| 842/892 Series High Temp Card Edge Co<br>Mounting Options  | DRAWN: J.LEE DATE: OCT. 06/09  CHECKED: DATE: |
|------------------------------------------------------------|-----------------------------------------------|
| EDAC INC THESE DRAWINGS AND S ARE THE PROPERTY OF          |                                               |
|                                                            | DUCED,OR COPIED DRAWING NUMBER ISSUE          |
| YOUR CONNECTION TO QUALITY & SERVICE WITHOUT WRITTEN PERMI |                                               |