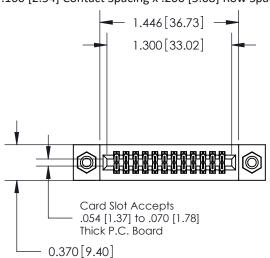

## **Contact Detail**

556-Extender Board Bend (Code 520 Contacts)

.100 [2.54] Contact Spacing x .200 [5.08] Row Spacing

**See Accompanying Pages for:** 

- **Contact Bend Details**
- **Mounting Options**

.240 [6.10] Point of Contact-

842/892 Series High Temp Card Edge Connector Part Number: 892-024-556-208

YOUR CONNECTION TO QUALITY & SERVICE

842 ENG MASTER J.LEE DATE: OCT. 06/09 SHEET 1 OF 3 NTS

842 Assembly

THIS IS A C.A.D. GENERATED DRAWING DO NOT MAKE MANUAL REVISIONS TO MASTER