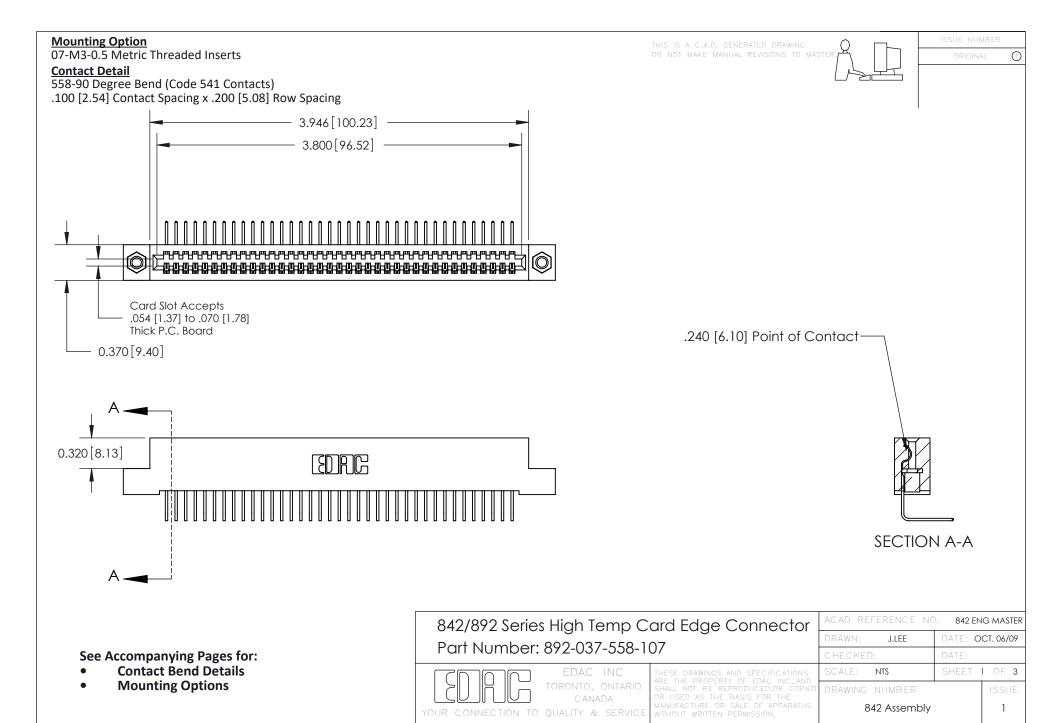

THIS IS A C.A.D. GENERATED DRAWING DO NOT MAKE MANUAL REVISIONS TO MASTER

ORIGINAL (1)



| 842/892 Series High Temp Card Edge Connector<br>Contact Bend Detail |                                                                                                  | ACAD REFERENCE NO. 842 ENG MASTER |             |                  |        |
|---------------------------------------------------------------------|--------------------------------------------------------------------------------------------------|-----------------------------------|-------------|------------------|--------|
|                                                                     |                                                                                                  | DRAWN:                            | J.