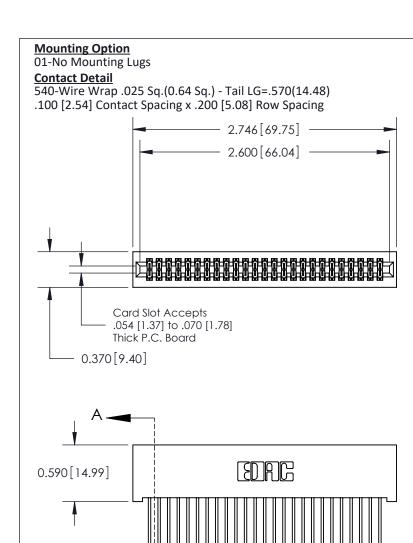

.240 [6.10] Point of Contact-

842/892 Series High Temp Card Edge Connector Part Number: 892-050-540-201

YOUR CONNECTION TO QUALITY & SERVICE

CANADA

J.LEE DATE: OCT. 06/09 SHEET 1 OF 3

**SECTION A-A** 

842 Assembly